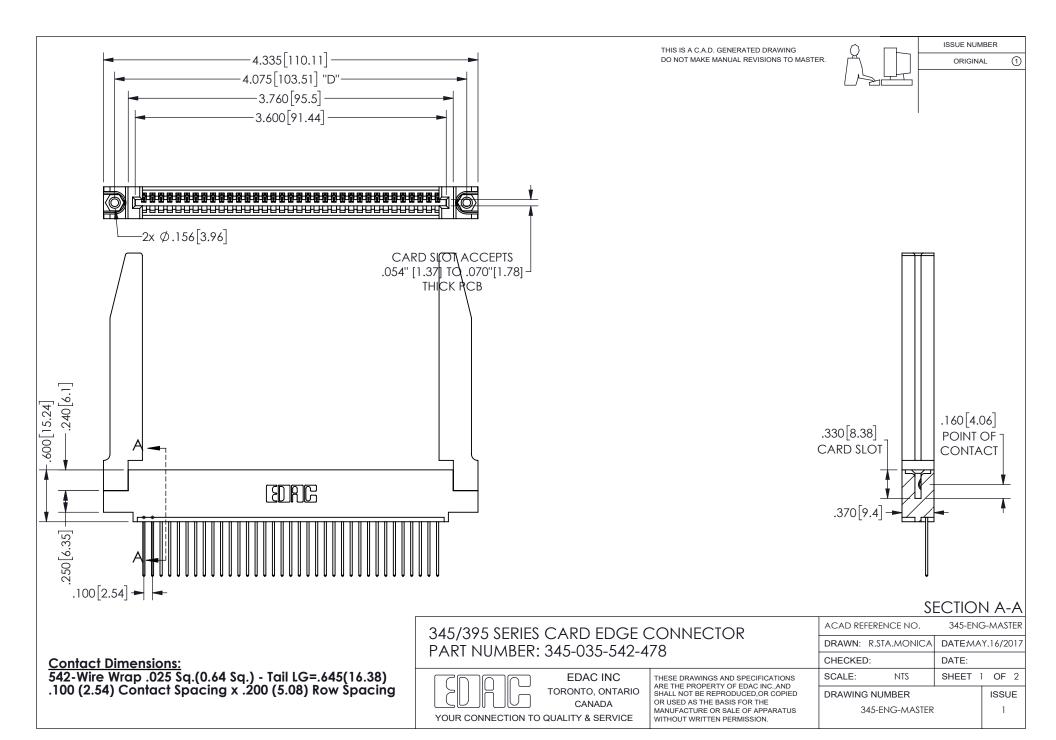

ISSUE NUMBER ORIGINAL

1

**Contact Code 558** 

Contact Code 559

Contact Code 560

INSULATOR MATERIAL: THERMOPLASTIC POLYESTER, UL 94V-0 DAP MATERIAL AVAILABLE UPON REQUEST

CONTACT MATERIAL; COPPER ALLOY

CONTACT PLATING: GOLD ON THE MATING AREA, TIN PLATING ON THE CONTACT TAILS, NICKEL UNDERPLATE

## 345/395 SERIES CARD EDGE CONNECTOR CONTACT CODE 555,556,558,559,560 DIMENSIONS

YOUR CONNECTION TO QUALITY & SERVICE

**EDAC INC** TORONTO, ONTARIO CANADA

THESE DRAWINGS AND SPECIFICATIONS ARE THE PROPERTY OF EDAC INC.,AND SHALL NOT BE REPRODUCED, OR COPIED OR USED AS THE BASIS FOR THE MANUFACTURE OR SALE OF APPARATUS WITHOUT WRITTEN PERMISSION.

| ACAD REFERENCE NO.  | 345-ENG-MASTER   |
|---------------------|------------------|
| DRAWN: R.STA.MONICA | DATE:MAY.16/2017 |
| CHECKED:            | DATE:            |
| SCALE: 1:1          | SHEET 2 OF 2     |
| DRAWING NUMBER      | ISSUE            |
| 345-ENG-MASTER      | 1                |