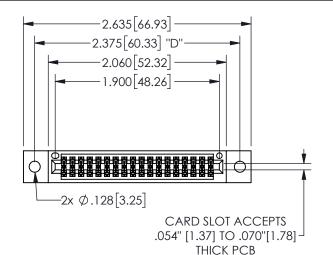

345/395 SERIES CARD EDGE CONNECTOR PART NUMBER: 345-036-542-202

YOUR CONNECTION TO QUALITY & SERVICE

**EDAC INC** TORONTO, ONTARIO CANADA

THESE DRAWINGS AND SPECIFICATIONS ARE THE PROPERTY OF EDAC INC.,AND SHALL NOT BE REPRODUCED,OR COPIED OR USED AS THE BASIS FOR THE MANUFACTURE OR SALE OF APPARATUS WITHOUT WRITTEN PERMISSION.

THIS IS A C.A.D. GENERATED DRAWING DO NOT MAKE MANUAL REVISIONS TO MASTER.

ISSUE NUMBER

ORIGINAL

1

<u>Contact Dimensions:</u>
542-Wire Wrap .025 Sq.(0.64 Sq.) - Tail LG=.645(16.38)
.100 (2.54) Contact Spacing x .200 (5.08) Row Spacing