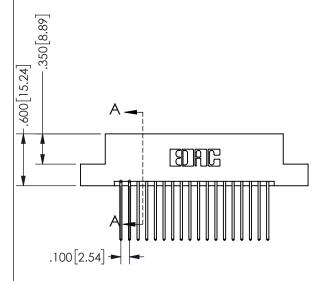

**SECTION A-A** 

.160 4.06 .330[8.38] POINT OF CARD SLOT CONTACT .370 9.4

ORIGINAL 1

ISSUE NUMBER

**Contact Code 558** 

Contact Code 559

**Contact Code 560** 

INSULATOR MATERIAL: THERMOPLASTIC POLYESTER, UL 94V-0 DAP MATERIAL AVAILABLE UPON REQUEST

CONTACT MATERIAL; COPPER ALLOY CONTACT PLATING: GOLD ON THE MATING AREA, TIN PLATING ON THE CONTACT TAILS, NICKEL UNDERPLATE

345/395 SERIES CARD EDGE CONNECTOR CONTACT CODE 555,556,558,559,560 DIMENSIONS