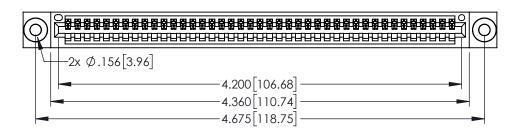

<u>Contact Dimensions:</u>
525-P.C. Tail .018 Sq.(0.46 Sq.) - Tail LG=.150(3.81)
.100 (2.54) Contact Spacing x .200 (5.08) Row Spacing

1

..330[8.38] CARD SLOT .160[4.06] POINT OF CONTACT **SECTION A-A** 

- INSULATOR MATERIAL: THERMOPLASTIC PBT BLACK, UL 94V-0
- CONTACT MATERIAL; COPPER TIN ALLOY CONTACT PLATING: GOLD ON THE MATING AREA, TIN PLATING ON THE CONTACT TAILS, NICKEL UNDERPLATE

| 345/395 SERIES CARD EDGE CONNECTOR |
|------------------------------------|
| PART NUMBER: 345-041-525-403       |