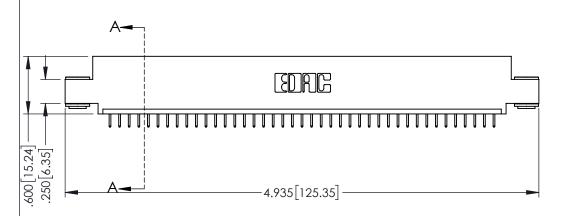

<u>Contact Dimensions:</u>
525-P.C. Tail .018 Sq.(0.46 Sq.) - Tail LG=.150(3.81)
.100 (2.54) Contact Spacing x .200 (5.08) Row Spacing

1

..330[8.38] CARD SLOT .160[4.06] POINT OF CONTACT **SECTION A-A** 

- INSULATOR MATERIAL: THERMOPLASTIC PBT BLACK, UL 94V-0
- CONTACT MATERIAL; COPPER TIN ALLOY CONTACT PLATING: GOLD ON THE MATING AREA, TIN PLATING ON THE CONTACT TAILS, NICKEL UNDERPLATE

| 345/395 SERIES CARD EDGE CONNECTOR |
|------------------------------------|
| PART NUMBER: 345-041-525-403       |