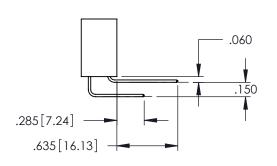

<u>Contact Dimensions:</u>
525-P.C. Tail .018 Sq.(0.46 Sq.) - Tail LG=.150(3.81)
.100 (2.54) Contact Spacing x .200 (5.08) Row Spacing

1

..330[8.38] CARD SLOT .160[4.06] POINT OF CONTACT **SECTION A-A** 

- INSULATOR MATERIAL: THERMOPLASTIC PBT BLACK, UL 94V-0
- CONTACT MATERIAL; COPPER TIN ALLOY CONTACT PLATING: GOLD ON THE MATING AREA, TIN PLATING ON THE CONTACT TAILS, NICKEL UNDERPLATE

| 345/395 SERIES CARD EDGE CONNECTOR |
|------------------------------------|
| PART NUMBER: 345-041-525-403       |