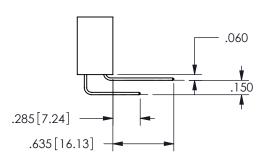

## -.180[4.57] .600[15.24] .250[6.35] .100[2.54]

<u>Contact Dimensions:</u>
559-90 Degree Bend (Code 541 Contacts)
See Sheet 2 for Contact Code 555, 556, 558, 559, 560 **Dimensions** 

345/395 SERIES CARD EDGE CONNECTOR PART NUMBER: 345-044-559-802