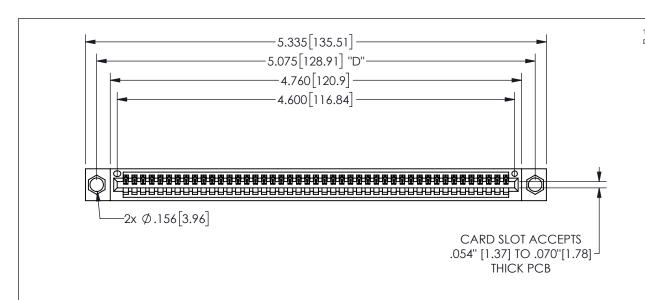

THIS IS A C.A.D. GENERATED DRAWING DO NOT MAKE MANUAL REVISIONS TO MASTER.

ORIGINAL

1

-.180[4.57] 600 15.24 .250[6.35]

.160 4.06 .330[8.38] POINT OF CARD SLOT CONTACT .370 9.4

<u>Contact Dimensions:</u>
541-Wire Wrap .025 Sq.(0.64 Sq.) - Tail LG=.750(19.05)
.100 (2.54) Contact Spacing x .200 (5.08) Row Spacing

345/395 SERIES CARD EDGE CONNECTOR PART NUMBER: 345-045-541-604

YOUR CONNECTION TO QUALITY & SERVICE

**EDAC INC** TORONTO, ONTARIO CANADA

THESE DRAWINGS AND SPECIFICATIONS ARE THE PROPERTY OF EDAC INC.,AND SHALL NOT BE REPRODUCED, OR COPIED OR USED AS THE BASIS FOR THE MANUFACTURE OR SALE OF APPARATUS WITHOUT WRITTEN PERMISSION.

|                    | 0.           |                | , , , , , |
|--------------------|--------------|----------------|-----------|
| ACAD REFERENCE NO. |              | 345-ENG-MASTER |           |
| DRAWN:             | R.STA.MONICA | DATEMA         | Y.16/2017 |
| CHECKED:           |              | DATE:          |           |
| SCALE:             | NTS          | SHEET          | OF 2      |
| DRAWING            | NUMBER       |                | ISSUE     |
| 345-ENG-MASTER     |              |                | 1         |