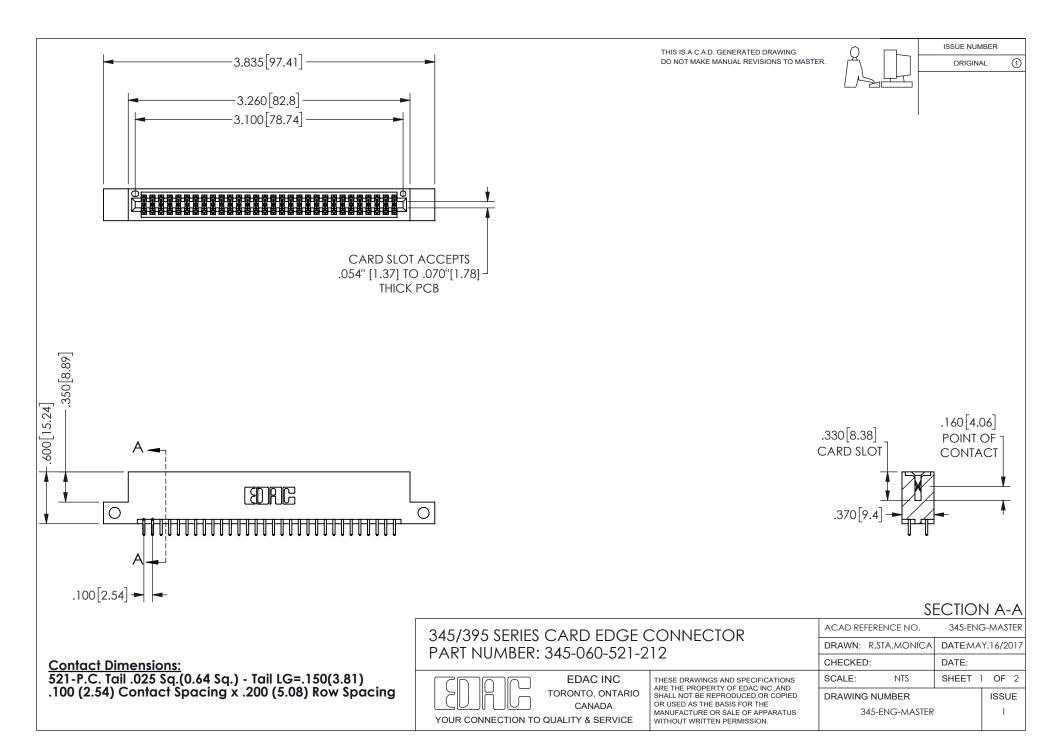

ISSUE NUMBER ORIGINAL

1









**Contact Code 558** 

Contact Code 559

Contact Code 560

INSULATOR MATERIAL: THERMOPLASTIC POLYESTER, UL 94V-0 DAP MATERIAL AVAILABLE UPON REQUEST

CONTACT MATERIAL; COPPER ALLOY

CONTACT PLATING: GOLD ON THE MATING AREA, TIN PLATING ON THE CONTACT TAILS, NICKEL UNDERPLATE

## 345/395 SERIES CARD EDGE CONNECTOR CONTACT CODE 555,556,558,559,560 DIMENSIONS

YOUR CONNECTION TO QUALITY & SERVICE

**EDAC INC** TORONTO, ONTARIO CANADA

THESE DRAWINGS AND SPECIFICATIONS ARE THE PROPERTY OF EDAC INC.,AND SHALL NOT BE REPRODUCED, OR COPIED OR USED AS THE BASIS FOR THE MANUFACTURE OR SALE OF APPARATUS WITHOUT WRITTEN PERMISSION.

| ACAD REFERENCE NO.  | 345-ENG-MASTER   |
|---------------------|------------------|
| DRAWN: R.STA.MONICA | DATE:MAY.16/2017 |
| C