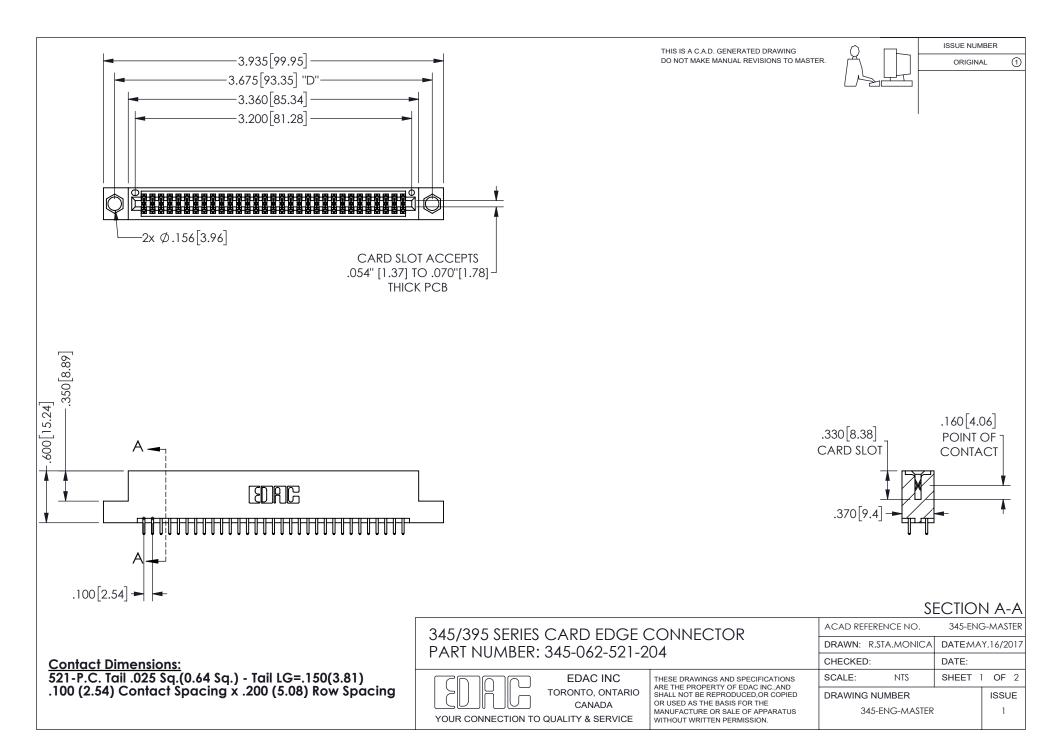

ISSUE NUMBER ORIGINAL

1

**Contact Code 558** 

Contact Code 559

Contact Code 560

INSULATOR MATERIAL: THERMOPLASTIC POLYESTER, UL 94V-0 DAP MATERIAL AVAILABLE UPON REQUEST

CONTACT MATERIAL; COPPER ALLOY

CONTACT PLATING: GOLD ON THE MATING AREA, TIN PLATING ON THE CONTACT TAILS, NICKEL UNDERPLATE

## 345/395 SERIES CARD EDGE CONNECTOR CONTACT CODE 555,556,558,559,560 DIMENSIONS

YOUR CONNECTION TO QUALITY & SERVICE

**EDAC INC** TORONTO, ONTARIO CANADA

THESE DRAWINGS AND SPECIFICATIONS ARE THE PROPERTY OF EDAC INC.,AND SHALL NOT BE REPRODUCED, OR COPIED OR USED AS THE BASIS FOR THE MANUFACTURE OR SALE OF APPARATUS WITHOUT WRITTEN PERMISSION.

| ACAD REFERENCE NO.  | 345-ENG-MASTER   |
|---------------------|------------------|
| DRAWN: R.STA.MONICA | DATE:MAY.16/2017 |
| CHECKED:            | DATE:            |
| SCALE: 1:1          | SHEET 2 OF 2     |
| DRAWING NUMBER      | ISSUE            |
| 345-ENG-MASTER      | 1                |