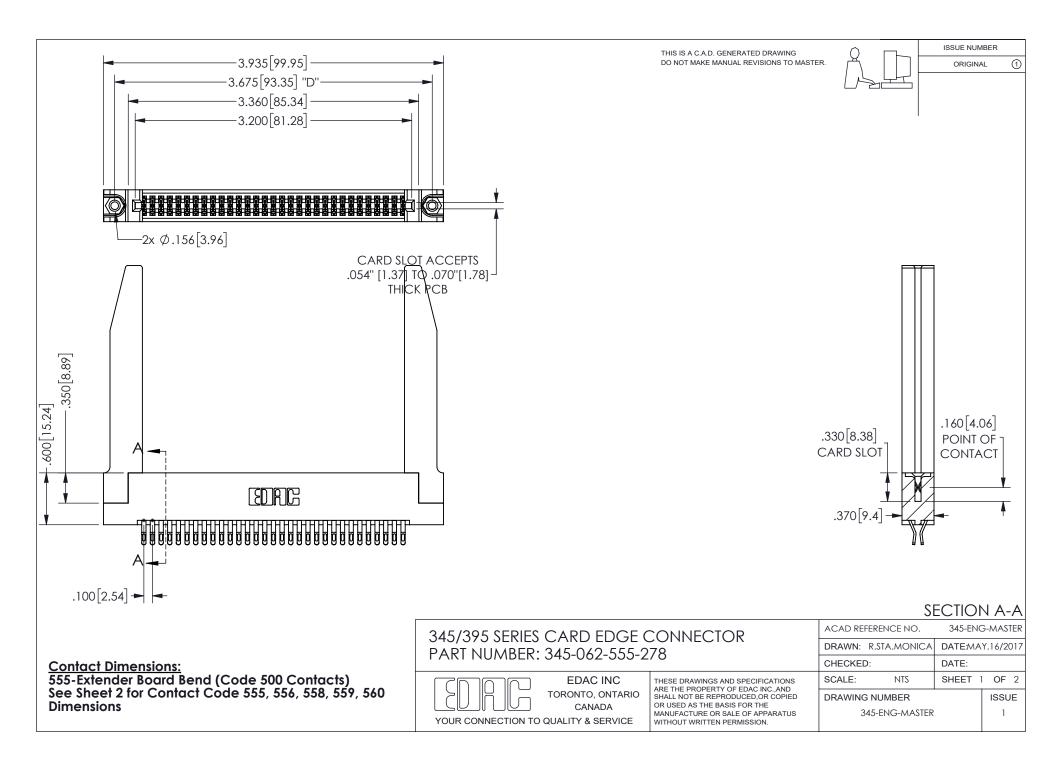

ISSUE NUMBER ORIGINAL

1









**Contact Code 558** 

Contact Code 559

Contact Code 560

INSULATOR MATERIAL: THERMOPLASTIC POLYESTER, UL 94V-0 DAP MATERIAL AVAILABLE UPON REQUEST

CONTACT MATERIAL; COPPER ALLOY

CONTACT PLATING: GOLD ON THE MATING AREA, TIN PLATING ON THE CONTACT TAILS, NICKEL UNDERPLATE

## 345/395 SERIES CARD EDGE CONNECTOR CONTACT CODE 555,556,558,559,560 DIMENSIONS

YOUR CONNECTION TO QUALITY & SERVICE

**EDAC INC** TORONTO, ONTARIO CANADA

THESE DRAWINGS AND SPECIFICATIONS ARE THE PROPERTY OF EDAC INC.,AND SHALL NOT BE REPRODUCED, OR COPIED OR USED AS THE BASIS FOR THE MANUFACTURE OR SALE OF APPARATUS WITHOUT WRITTEN PERMISSION.

| ACAD REFERENCE NO.  | 345-ENG-MASTER   |
|---------------------|------------------|
| DRAWN: R.STA.MONICA | DATE:MAY.16/2017 |
| C