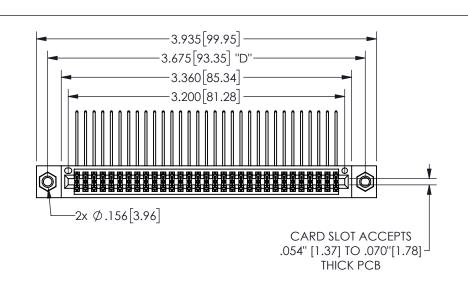

## -.180[4.57] .600[15.24] .250[6.35] .100[2.54]

<u>Contact Dimensions:</u>
558-90 Degree Bend (Code 541 Contacts)
See Sheet 2 for Contact Code 555, 556, 558, 559, 560 **Dimensions** 

| 345/395 SERIES | CARD EDGE CONNECTOR |
|----------------|---------------------|
| PART NUMBER:   | 345-062-558-807     |