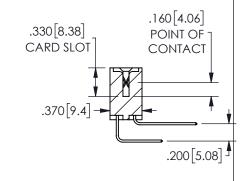

SECTION A-A

ISSUE NUMBER ORIGINAL

1

**Contact Code 558** 

Contact Code 559

**Contact Code 560** 

INSULATOR MATERIAL: THERMOPLASTIC POLYESTER, UL 94V-0 DAP MATERIAL AVAILABLE UPON REQUEST

CONTACT MATERIAL; COPPER ALLOY

CONTACT PLATING: GOLD ON THE MATING AREA, TIN PLATING ON THE CONTACT TAILS, NICKEL UNDERPLATE