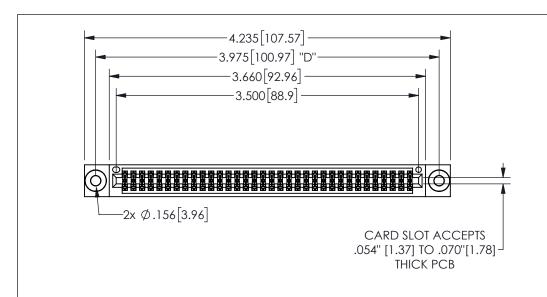

345/395 SERIES CARD EDGE CONNECTOR PART NUMBER: 345-068-540-503

YOUR CONNECTION TO QUALITY & SERVICE

**EDAC INC** TORONTO, ONTARIO CANADA

THESE DRAWINGS AND SPECIFICATIONS ARE THE PROPERTY OF EDAC INC.,AND SHALL NOT BE REPRODUCED, OR COPIED OR USED AS THE BASIS FOR THE MANUFACTURE OR SALE OF APPARATUS WITHOUT WRITTEN PERMISSION.

| ACAD REFERENCE NO.  |        | 345-ENG-MASTER  |       |
|---------------------|--------|-----------------|-------|
| DRAWN: R.STA.MONICA |        | DATEMAY.16/2017 |       |
| CHECKED:            |        | DATE:           |       |
| SCALE:              | NTS    | SHEET           | OF 2  |
| DRAWING             | NUMBER |                 | ISSUE |
| 345-ENG-MASTER      |        |                 | 1     |