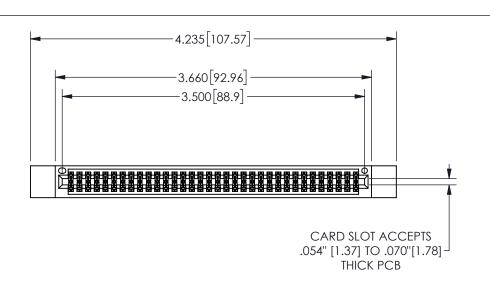

THIS IS A C.A.D. GENERATED DRAWING DO NOT MAKE MANUAL REVISIONS TO MASTER.

ISSUE NUMBER

ORIGINAL

.160 4.06 .330[8.38] POINT OF CARD SLOT CONTACT .370 [9.4]

<u>Contact Dimensions:</u> 544-Wire Wrap .050x.025(1.27x0.64) - Tail LG=.750(19.05)

.100 (2.54) Contact Spacing x .200 (5.08) Row Spacing

## 345/395 SERIES CARD EDGE CONNECTOR PART NUMBER: 345-068-544-812

YOUR CONNECTION TO QUALITY & SERVICE

**EDAC INC** TORONTO, ONTARIO CANADA

THESE DRAWINGS AND SPECIFICATIONS ARE THE PROPERTY OF EDAC INC.,AND SHALL NOT BE REPRODUCED,OR COPIED OR USED AS THE BASIS FOR THE MANUFACTURE OR SALE OF APPARATUS WITHOUT WRITTEN PERMISSION.