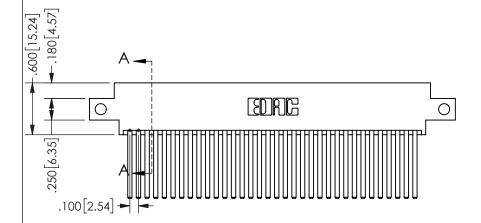

SECTION A-A

ISSUE NUMBER ORIGINAL

1

**Contact Code 558** 

Contact Code 559

**Contact Code 560** 

INSULATOR MATERIAL: THERMOPLASTIC POLYESTER, UL 94V-0 DAP MATERIAL AVAILABLE UPON REQUEST

CONTACT MATERIAL; COPPER ALLOY

CONTACT PLATING: GOLD ON THE MATING AREA, TIN PLATING ON THE CONTACT TAILS, NICKEL UNDERPLATE

## 345/395 SERIES CARD EDGE CONNECTOR CONTACT CODE 555,556,558,559,560 DIMENSIONS

YOUR CONNECTION TO QUALITY & SERVICE

**EDAC INC** TORONTO, ONTARIO CANADA

THESE DRAWINGS AND SPECIFICATIONS ARE THE PROPERTY OF EDAC INC.,AND SHALL NOT BE REPRODUCED, OR COPIED OR USED AS THE BASIS FOR THE MANUFACTURE OR SALE OF APPARATUS WITHOUT WRITTEN PERMISSION.