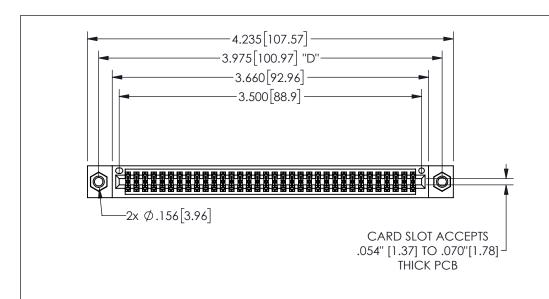

YOUR CONNECTION TO QUALITY & SERVICE

**EDAC INC** TORONTO, ONTARIO CANADA

THESE DRAWINGS AND SPECIFICATIONS ARE THE PROPERTY OF EDAC INC.,AND SHALL NOT BE REPRODUCED, OR COPIED OR USED AS THE BASIS FOR THE MANUFACTURE OR SALE OF APPARATUS WITHOUT WRITTEN PERMISSION.

| ACAD RE        | FERENCE NO.  | 345-ENC | G-MASTER  |
|----------------|--------------|---------|-----------|
| DRAWN:         | R.STA.MONICA | DATEMA  | Y.16/2017 |
| CHECKED: DATE: |              |         |           |
| SCALE:         | NTS          | SHEET   | OF 2      |
| DRAWING        | NUMBER       |         | ISSUE     |
| 345-ENG-MASTER |              |         | 1         |