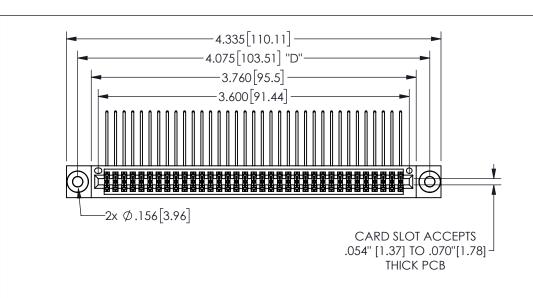

THIS IS A C.A.D. GENERATED DRAWING DO NOT MAKE MANUAL REVISIONS TO MASTER.

ISSUE NUMBER ORIGINAL

1

.160 4.06 .330[8.38] POINT OF CARD SLOT CONTACT .370 9.4 .200 [5.08]

## .240[6.1] .600[15.24] 250 [6.35] .100[2.54]

<u>Contact Dimensions:</u>
558-90 Degree Bend (Code 541 Contacts)
See Sheet 2 for Contact Code 555, 556, 558, 559, 560 **Dimensions** 

345/395 SERIES CARD EDGE CONNECTOR PART NUMBER: 345-070-558-503

YOUR CONNECTION TO QUALITY & SERVICE

**EDAC INC** TORONTO, ONTARIO CANADA

THESE DRAWINGS AND SPECIFICATIONS ARE THE PROPERTY OF EDAC INC.,AND SHALL NOT BE REPRODUCED,OR COPIED OR USED AS THE BASIS FOR THE MANUFACTURE OR SALE OF APPARATUS WITHOUT WRITTEN PERMISSION.

| ACAD REFERENCE NO. |              | 345-ENG-MASTER |           |
|--------------------|--------------|----------------|-----------|
| DRAWN:             | R.STA.MONICA | DATEMA         | Y.16/2017 |
| CHECKED:           |              | DATE:          |           |
| SCALE:             | NTS          | SHEET          | OF 2      |
| DRAWING NUMBER     |              |                | ISSUE     |