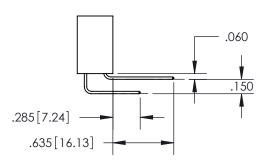

**Contact Code 560** 

- INSULATOR MATERIAL: THERMOPLASTIC POLYESTER, UL 94V-0
- DAP MATERIAL AVAILABLE UPON REQUEST
- CONTACT MATERIAL; COPPER ALLOY

CONTACT PLATING: GOLD ON THE MATING AREA, TIN PLATING ON THE CONTACT TAILS, NICKEL UNDERPLATE

\*FOR ALL OTHER SPECIFICATIONS REFER TO SHEET 3\*