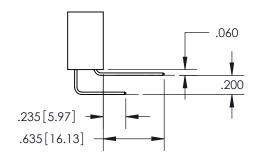

YOUR CONNECTION TO QUALITY & SERVICE

345-ENG-MASTER

MANUFACTURE OR SALE OF APPARATUS

WITHOUT WRITTEN PERMISSION.

ISSUE NUMBER ORIGINAL

1

**Contact Code 558** 

Contact Code 559

\*FOR ALL OTHER SPECIFICATIONS REFER TO SHEET 3\*