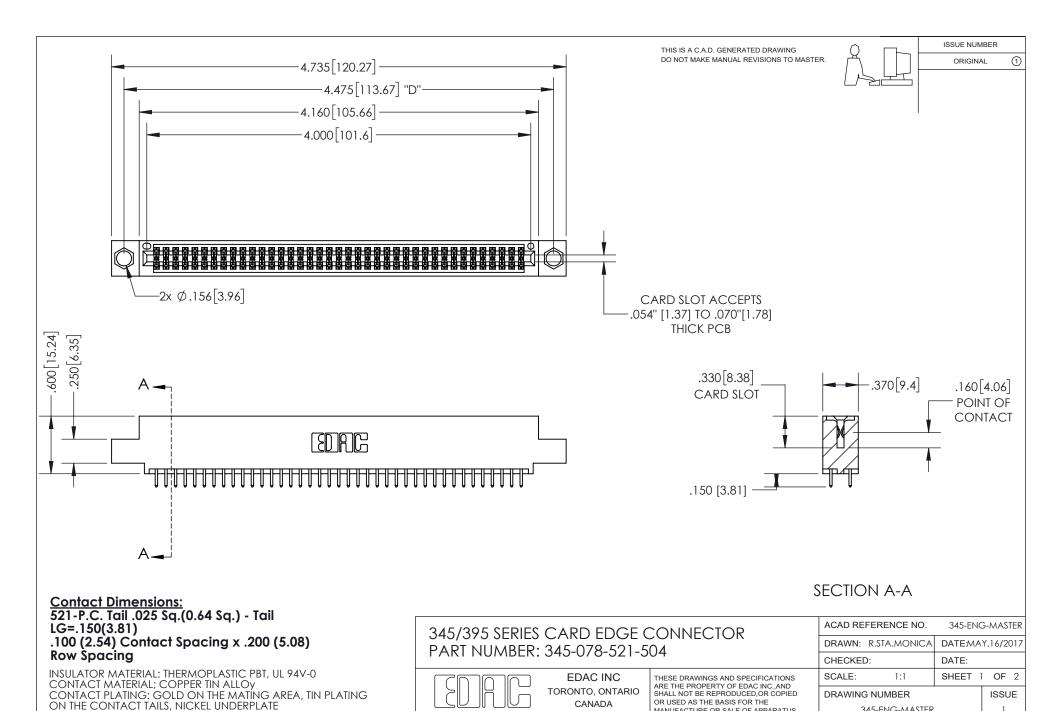

YOUR CONNECTION TO QUALITY & SERVICE

345-ENG-MASTER

MANUFACTURE OR SALE OF APPARATUS

WITHOUT WRITTEN PERMISSION.

ISSUE NUMBER ORIGINAL

1

**Contact Code 558** 

Contact Code 559

**Contact Code 560** 

- INSULATOR MATERIAL: THERMOPLASTIC POLYESTER, UL 94V-0
- DAP MATERIAL AVAILABLE UPON REQUEST
- CONTACT MATERIAL; COPPER ALLOY

CONTACT PLATING: GOLD ON THE MATING AREA, TIN PLATING ON THE CONTACT TAILS, NICKEL UNDERPLATE

\*FOR ALL OTHER SPECIFICATIONS REFER TO SHEET 3\*