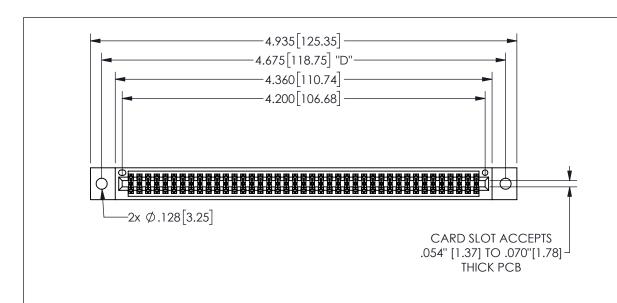

THIS IS A C.A.D. GENERATED DRAWING DO NOT MAKE MANUAL REVISIONS TO MASTER.

ISSUE NUMBER

1

ORIGINAL

.160 4.06 .330[8.38] POINT OF CARD SLOT CONTACT .370 9.4

-.350[8.89] .600[15.24] .100[2.54]

<u>Contact Dimensions:</u>
542-Wire Wrap .025 Sq.(0.64 Sq.) - Tail LG=.645(16.38)
.100 (2.54) Contact Spacing x .200 (5.08) Row Spacing

345/395 SERIES CARD EDGE CONNECTOR PART NUMBER: 345-082-542-202

YOUR CONNECTION TO QUALITY & SERVICE

**EDAC INC** TORONTO, ONTARIO CANADA

THESE DRAWINGS AND SPECIFICATIONS ARE THE PROPERTY OF EDAC INC.,AND SHALL NOT BE REPRODUCED, OR COPIED OR USED AS THE BASIS FOR THE MANUFACTURE OR SALE OF APPARATUS WITHOUT WRITTEN PERMISSION.