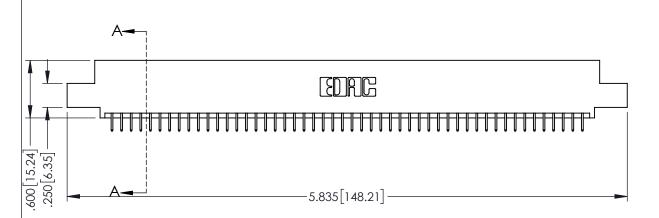

| 345/395 SERIES CARD EDGE CONNECTOR |
|------------------------------------|
| PART NUMBER: 345-100-525-507       |

| ACAD REFERENCE NO. 345-ENG-MASTER |                  |  |  |
|-----------------------------------|------------------|--|--|
| DRAWN: R.STA.MONICA               | DATE:MAY.16/2017 |  |  |
| CHECKED:                          | DATE:            |  |  |
| SCALE: 1:1                        | SHEET 1 OF 2     |  |  |
| DRAWING NUMBER                    | ISSUE            |  |  |
| 345-ENG-MASTER                    | 1                |  |  |