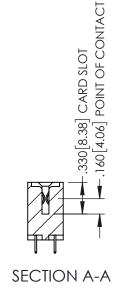

<u>Contact Dimensions:</u>
525-P.C. Tail .018 Sq.(0.46 Sq.) - Tail LG=.150(3.81)
.100 (2.54) Contact Spacing x .200 (5.08) Row Spacing

1

- INSULATOR MATERIAL: THERMOPLASTIC PBT BLACK, UL 94V-0
- CONTACT MATERIAL; COPPER TIN ALLOY CONTACT PLATING: GOLD ON THE MATING AREA, TIN PLATING ON THE CONTACT TAILS, NICKEL UNDERPLATE