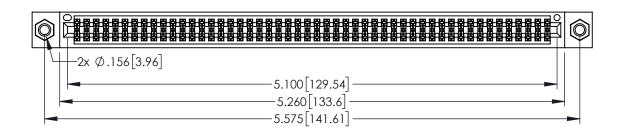

| 345/395 SERIES CARD EDGE CONNECTOR |
|------------------------------------|
| PART NUMBER: 345-100-525-507       |

| ACAD REFERENCE NO. 345-ENG-MASTER |                  |  |  |
|-----------------------------------|------------------|--|--|
| DRAWN: R.STA.MONICA               | DATE:MAY.16/2017 |  |  |
| CHECKED:                          | DATE:            |  |  |
| SCALE: 1:1                        | SHEET 1 OF 2     |  |  |
| DRAWING NUMBER                    | ISSUE            |  |  |
| 345-ENG-MASTER                    | 1                |  |  |