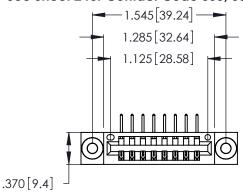

Contact Dimensions:
558-90 Degree Bend (Code 541 Contacts)
See Sheet 2 for Contact Code 555, 556, 558, 559, 560 Dimensions

INSULATOR MATERIAL: THERMOPLASTIC POLYESTER, UL 94V-0 CONTACT MATERIAL; COPPER, NICKEL, TIN\_ALLOY CA-725

Card Slot Accepts .054 [1.37] to .070 [1.78] Thick P.C. Board

THIS IS A C.A.D. GENERATED DRAWING DO NOT MAKE MANUAL REVISIONS TO MASTER.

ISSUE NUMBER

ORIGINAL

1

**Contact Code 555** 

Contact Code 556

**Contact Code 558** 