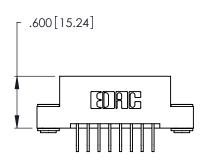

Card Slot Accepts .054 [1.37] to .070 [1.78] Thick P.C. Board

THIS IS A C.A.D. GENERATED DRAWING DO NOT MAKE MANUAL REVISIONS TO MASTER.

ISSUE NUMBER

ORIGINAL

1

**Contact Code 555** 

Contact Code 556

**Contact Code 558** 