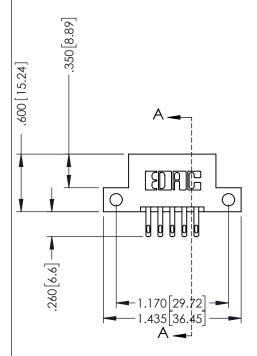

THIS IS A C.A.D. GENERATED DRAWING DO NOT MAKE MANUAL REVISIONS TO MASTER.

ISSUE NUMBER

ORIGINAL

1

INSULATOR MATERIAL: THERMOPLASTIC POLYESTER, UL 94V-0 CONTACT MATERIAL; COPPER, NICKEL, TIN ALLOY CA-725 CONTACT PLATING: GOLD ON THE MATING AREA, TIN-LEAD

ON THE CONTACT TAILS, NICKEL UNDERPLATE

346/396 SERIES CARD EDGE CONNECTOR PART NUMBER: 346-010-500-212

YOUR CONNECTION TO QUALITY & SERVICE

**EDAC INC** TORONTO, ONTARIO CANADA

ARE THE PROPERTY OF EDAC INC., AND SHALL NOT BE REPRODUCED,OR COPIED OR USED AS THE BASIS FOR THE MANUFACTURE OR SALE OF APPARATUS WITHOUT WRITTEN PERMISSION.

THESE DRAWINGS AND SPECIFICATIONS

| ACAD REFERENCE NO. |       | 346-ENG-MASTER |           |
|--------------------|-------|----------------|-----------|
| DRAWN: J.LEE       |       | DATE: A        | PR. 22/09 |
| CHECKED:           |       | DATE:          |           |
| SCALE: 1:1         |       | SHEET          | OF 2      |
| DRAWING NUMBER     |       |                | ISSUE     |
| 346-ENG-M/         | ASTER |                | 1         |