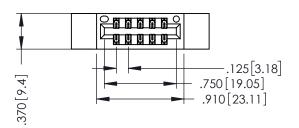

THIS IS A C.A.D. GENERATED DRAWING DO NOT MAKE MANUAL REVISIONS TO MASTER.

ISSUE NUMBER

ORIGINAL

1

INSULATOR MATERIAL: THERMOPLASTIC POLYESTER, UL 94V-0 CONTACT MATERIAL; COPPER, NICKEL, TIN ALLOY CA-725 CONTACT PLATING: GOLD ON THE MATING AREA, TIN-LEAD

ON THE CONTACT TAILS, NICKEL UNDERPLATE

346/396 SERIES CARD EDGE CONNECTOR PART NUMBER: 346-010-500-212

YOUR CONNECTION TO QUALITY & SERVICE

**EDAC INC** TORONTO, ONTARIO CANADA

ARE THE PROPERTY OF EDAC INC., AND SHALL NOT BE REPRODUCED,OR COPIED OR USED AS THE BASIS FOR THE MANUFACTURE OR SALE OF APPARATUS WITHOUT WRITTEN PERMISSION.

THESE DRAWINGS AND SPECIFICATIONS

| ACAD REFERENCE NO. |       | 346-ENG-MASTER |           |
|--------------------|-------|----------------|-----------|
| DRAWN: J.LEE       |       | DATE: A        | PR. 22/09 |
| CHECKED:           |       | DATE:          |           |
| SCALE: 1:1         |       | SHEET          | OF 2      |
| DRAWING NUMBER     |       |                | ISSUE     |
| 346-ENG-M/         | ASTER |                | 1         |