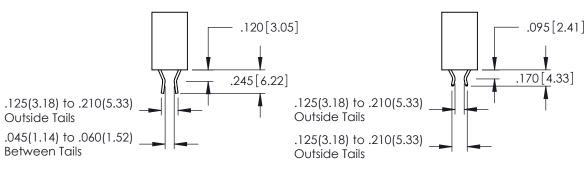

.330 [8.38] Slot Depth .160 [4.06] Point of Contact

SECTION A-A

ISSUE NUMBER ORIGINAL 1

**Contact Code 555** 

**Contact Code 556** 

INSULATOR MATERIAL: THERMOPLASTIC POLYESTER, UL 94V-0 CONTACT MATERIAL; COPPER, NICKEL, TIN ALLOY CA-725 CONTACT PLATING: GOLD ON THE MATING AREA, TIN-LEAD

ON THE CONTACT TAILS, NICKEL UNDERPLATE

## 346/396 SERIES CARD EDGE CONNECTOR CONTACT CODE 555,556,558,559,560 DIMENSIONS

YOUR CONNECTION TO QUALITY & SERVICE

**EDAC INC** TORONTO, ONTARIO CANADA

THESE DRAWINGS AND SPECIFICATIONS ARE THE PROPERTY OF EDAC INC.,AND SHALL NOT BE REPRODUCED, OR COPIED OR USED AS THE BASIS FOR THE MANUFACTURE OR SALE OF APPARATUS WITHOUT WRITTEN PERMISSION.