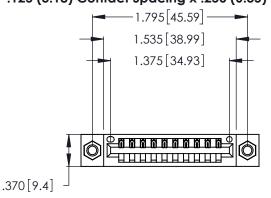

Contact Dimensions: 500-Wire Hole .050x.025 (1.27x0.64) - Tail LG. =.260 (6.60) .125 (3.18) Contact Spacing x .250 (6.35) Row Spacing

- INSULATOR MATERIAL: THERMOPLASTIC POLYESTER, UL 94V-0 CONTACT MATERIAL; COPPER, NICKEL, TIN\_ALLOY CA-725
- CONTACT PLATING: GOLD ON THE MATING AREA, TIN-LEAD ON THE CONTACT TAILS, NICKEL UNDERPLATE

THIS IS A C.A.D. GENERATED DRAWING DO NOT MAKE MANUAL REVISIONS TO MASTER.

ISSUE NUMBER ORIGINAL

| Card Slot Accepts .054 [1.37] to .070 [1.78] —— Thick P.C. Board |
|------------------------------------------------------------------|
|                                                                  |
| .330 [8.38] Card Slot <sup>]</sup>                               |
| .160[4.07]Point of Contact                                       |

346/396 SERIES CARD EDGE CONNECTOR PART NUMBER: 346-010-500-607

**EDAC INC** TORONTO, ONTARIO CANADA

THESE DRAWINGS AND SPECIFICATIONS ARE THE PROPERTY OF EDAC INC., AND SHALL NOT BE REPRODUCED, OR COPIED OR USED AS THE BASIS FOR THE MANUFACTURE OR SALE OF APPARATUS WITHOUT WRITTEN PERMISSION.