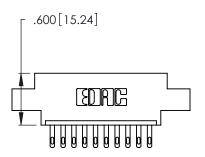

THIS IS A C.A.D. GENERATED DRAWING DO NOT MAKE MANUAL REVISIONS TO MASTER.

ISSUE NUMBER

ORIGINAL

1

**Contact Code 555** 

Contact Code 556

**Contact Code 558** 

**Contact Code 559** 

**Contact Code 560** 

INSULATOR MATERIAL: THERMOPLASTIC POLYESTER, UL 94V-0 CONTACT MATERIAL; COPPER, NICKEL, TIN ALLOY CA-725 CONTACT PLATING: GOLD ON THE MATING AREA, TIN-LEAD

ON THE CONTACT TAILS, NICKEL UNDERPLATE

346/396 SERIES CARD EDGE CONNECTOR CONTACT CODE 555,556,558,559,560 DIMENSIONS

YOUR CONNECTION TO QUALITY & SERVICE

**EDAC INC** TORONTO, ONTARIO CANADA

THESE DRAWINGS AND SPECIFICATIONS ARE THE PROPERTY OF EDAC INC.,AND SHALL NOT BE REPRODUCED, OR COPIED OR USED AS THE BASIS FOR THE MANUFACTURE OR SALE OF APPARATUS WITHOUT WRITTEN PERMISSION.