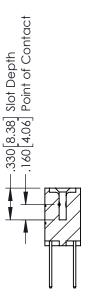

## **Contact Code 555**

## **Contact Code 556**

INSULATOR MATERIAL: THERMOPLASTIC POLYESTER, UL 94V-0 CONTACT MATERIAL; COPPER, NICKEL, TIN ALLOY CA-725 CONTACT PLATING: GOLD ON THE MATING AREA, TIN-LEAD

ON THE CONTACT TAILS, NICKEL UNDERPLATE