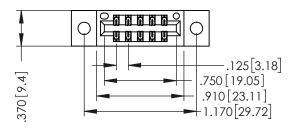

346/396 SERIES CARD EDGE CONNECTOR PART NUMBER: 346-010-522-202

YOUR CONNECTION TO QUALITY & SERVICE

**EDAC INC** TORONTO, ONTARIO CANADA

THESE DRAWINGS AND SPECIFICATIONS ARE THE PROPERTY OF EDAC INC.,AND SHALL NOT BE REPRODUCED, OR COPIED OR USED AS THE BASIS FOR THE MANUFACTURE OR SALE OF APPARATUS WITHOUT WRITTEN PERMISSION.

THIS IS A C.A.D. GENERATED DRAWING DO NOT MAKE MANUAL REVISIONS TO MASTER.

ISSUE NUMBER

ORIGINAL

1

- INSULATOR MATERIAL: THERMOPLASTIC POLYESTER, UL 94V-0 CONTACT MATERIAL; COPPER, NICKEL, TIN ALLOY CA-725 CONTACT PLATING: GOLD ON THE MATING AREA, TIN-LEAD
  - ON THE CONTACT TAILS, NICKEL UNDERPLATE