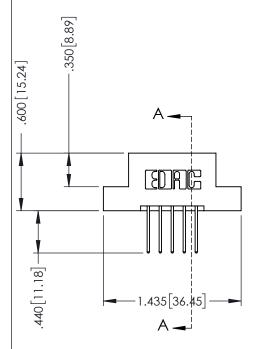

## 346/396 SERIES CARD EDGE CONNECTOR CONTACT CODE 555,556,558,559,560 DIMENSIONS

YOUR CONNECTION TO QUALITY & SERVICE

**EDAC INC** TORONTO, ONTARIO CANADA

THESE DRAWINGS AND SPECIFICATIONS ARE THE PROPERTY OF EDAC INC.,AND SHALL NOT BE REPRODUCED, OR COPIED OR USED AS THE BASIS FOR THE MANUFACTURE OR SALE OF APPARATUS WITHOUT WRITTEN PERMISSION.

346-ENG-MASTER

SECTION A-A

ISSUE NUMBER ORIGINAL 1