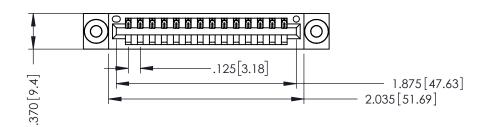

THIS IS A C.A.D. GENERATED DRAWING DO NOT MAKE MANUAL REVISIONS TO MASTER.

ISSUE NUMBER

ORIGINAL

1

INSULATOR MATERIAL: THERMOPLASTIC POLYESTER, UL 94V-0 CONTACT MATERIAL; COPPER, NICKEL, TIN ALLOY CA-725 CONTACT PLATING: GOLD ON THE MATING AREA, TIN-LEAD

ON THE CONTACT TAILS, NICKEL UNDERPLATE

346/396 SERIES CARD EDGE CONNECTOR PART NUMBER: 346-014-521-103

YOUR CONNECTION TO QUALITY & SERVICE

**EDAC INC** TORONTO, ONTARIO CANADA

THESE DRAWINGS AND SPECIFICATIONS ARE THE PROPERTY OF EDAC INC., AND SHALL NOT BE REPRODUCED,OR COPIED OR USED AS THE BASIS FOR THE MANUFACTURE OR SALE OF APPARATUS WITHOUT WRITTEN PERMISSION.

| ACAD REFERENCE NO. | 346-ENG-MASTER   |
|--------------------|------------------|
| DRAWN: J.LEE       | DATE: APR. 22/09 |
| CHECKED:           | DATE:            |
| SCALE: 1:1         | SHEET 1 OF 2     |
| DRAWING NUMBER     | ISSUE            |
| 346-ENG-MASTER     | 1                |