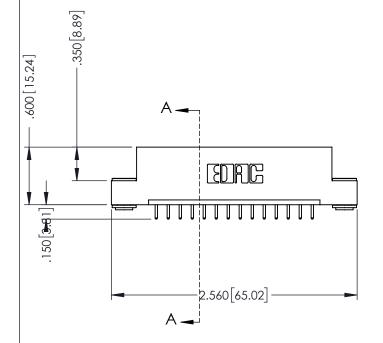

## 346/396 SERIES CARD EDGE CONNECTOR CONTACT CODE 555,556,558,559,560 DIMENSIONS

YOUR CONNECTION TO QUALITY & SERVICE

**EDAC INC** TORONTO, ONTARIO CANADA

THESE DRAWINGS AND SPECIFICATIONS ARE THE PROPERTY OF EDAC INC.,AND SHALL NOT BE REPRODUCED, OR COPIED OR USED AS THE BASIS FOR THE MANUFACTURE OR SALE OF APPARATUS WITHOUT WRITTEN PERMISSION.

|   | ACAD REFERENCE NO. | 346-ENG-MASTER   |
|---|--------------------|------------------|
|   | DRAWN: J.LEE       | DATE: APR. 22/09 |
| • | CHECKED:           | DATE:            |
|   | SCALE: 1:1         | SHEET 2 OF 2     |
|   | DRAWING NUMBER     | ISSUE            |
|   | 346-ENG-MASTER     | 1                |