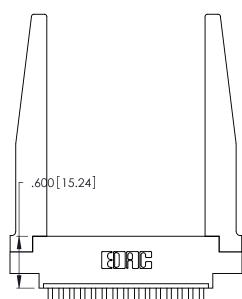

Contact Dimensions: 500-Wire Hole .050x.025 (1.27x0.64) - Tail LG. =.260 (6.60) .125 (3.18) Contact Spacing x .250 (6.35) Row Spacing

.370 [9.4]

INSULATOR MATERIAL: THERMOPLASTIC POLYESTER, UL 94V-0 CONTACT MATERIAL; COPPER, NICKEL, TIN\_ALLOY CA-725

CONTACT PLATING: GOLD ON THE MATING AREA, TIN-LEAD ON THE CONTACT TAILS, NICKEL UNDERPLATE

THIS IS A C.A.D. GENERATED DRAWING DO NOT MAKE MANUAL REVISIONS TO MASTER.

ISSUE NUMBER ORIGINAL 1

346/396 SERIES CARD EDGE CONNECTOR PART NUMBER: 346-015-500-678