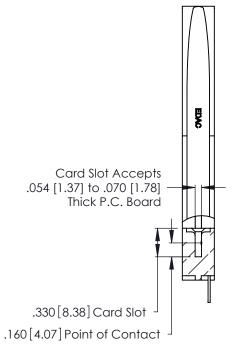

THIS IS A C.A.D. GENERATED DRAWING DO NOT MAKE MANUAL REVISIONS TO MASTER.

ISSUE NUMBER

ORIGINAL

1

**Contact Code 555** 

Contact Code 556

**Contact Code 558** 

**Contact Code 559** 

Contact Code 560

INSULATOR MATERIAL: THERMOPLASTIC POLYESTER, UL 94V-0 CONTACT MATERIAL; COPPER, NICKEL, TIN ALLOY CA-725 CONTACT PLATING: GOLD ON THE MATING AREA, TIN-LEAD

ON THE CONTACT TAILS, NICKEL UNDERPLATE