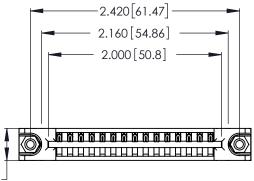

Contact Dimensions: 500-Wire Hole .050x.025 (1.27x0.64) - Tail LG. =.260 (6.60) .125 (3.18) Contact Spacing x .250 (6.35) Row Spacing

.370 [9.4]

INSULATOR MATERIAL: THERMOPLASTIC POLYESTER, UL 94V-0 CONTACT MATERIAL; COPPER, NICKEL, TIN\_ALLOY CA-725

CONTACT PLATING: GOLD ON THE MATING AREA, TIN-LEAD ON THE CONTACT TAILS, NICKEL UNDERPLATE

THIS IS A C.A.D. GENERATED DRAWING DO NOT MAKE MANUAL REVISIONS TO MASTER.

ISSUE NUMBER ORIGINAL 1

346/396 SERIES CARD EDGE CONNECTOR PART NUMBER: 346-015-500-678