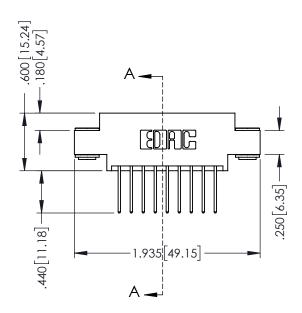

## 346/396 SERIES CARD EDGE CONNECTOR CONTACT CODE 555,556,558,559,560 DIMENSIONS

YOUR CONNECTION TO QUALITY & SERVICE

**EDAC INC** TORONTO, ONTARIO CANADA

THESE DRAWINGS AND SPECIFICATIONS ARE THE PROPERTY OF EDAC INC.,AND SHALL NOT BE REPRODUCED, OR COPIED OR USED AS THE BASIS FOR THE MANUFACTURE OR SALE OF APPARATUS WITHOUT WRITTEN PERMISSION.

## **Contact Code 555**

## **Contact Code 556**

INSULATOR MATERIAL: THERMOPLASTIC POLYESTER, UL 94V-0 CONTACT MATERIAL; COPPER, NICKEL, TIN ALLOY CA-725 CONTACT PLATING: GOLD ON THE MATING AREA, TIN-LEAD

ON THE CONTACT TAILS, NICKEL UNDERPLATE