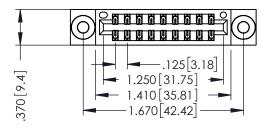

346/396 SERIES CARD EDGE CONNECTOR PART NUMBER: 346-018-522-803

YOUR CONNECTION TO QUALITY & SERVICE

**EDAC INC** TORONTO, ONTARIO CANADA

THESE DRAWINGS AND SPECIFICATIONS ARE THE PROPERTY OF EDAC INC., AND SHALL NOT BE REPRODUCED,OR COPIED OR USED AS THE BASIS FOR THE MANUFACTURE OR SALE OF APPARATUS WITHOUT WRITTEN PERMISSION.

THIS IS A C.A.D. GENERATED DRAWING DO NOT MAKE MANUAL REVISIONS TO MASTER.

ISSUE NUMBER

ORIGINAL

1

INSULATOR MATERIAL: THERMOPLASTIC POLYESTER, UL 94V-0 CONTACT MATERIAL; COPPER, NICKEL, TIN ALLOY CA-725 CONTACT PLATING: GOLD ON THE MATING AREA, TIN-LEAD ON THE CONTACT TAILS, NICKEL UNDERPLATE