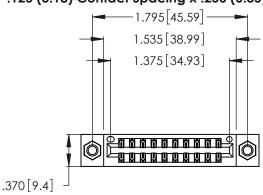

<u>Contact Dimensions:</u>
526-P.C. Tail .018 Sq. (0.46 Sq.) - Tail LG. =.350 (8.89)
.125 (3.18) Contact Spacing x .250 (6.35) Row Spacing

- INSULATOR MATERIAL: THERMOPLASTIC POLYESTER, UL 94V-0 CONTACT MATERIAL; COPPER, NICKEL, TIN ALLOY CA-725
- CONTACT PLATING: GOLD ON THE MATING AREA, TIN-LEAD ON THE CONTACT TAILS, NICKEL UNDERPLATE

THIS IS A C.A.D. GENERATED DRAWING DO NOT MAKE MANUAL REVISIONS TO MASTER.

ISSUE NUMBER ORIGINAL 1

346/396 SERIES CARD EDGE CONNECTOR PART NUMBER: 346-020-526-807

**EDAC INC** TORONTO, ONTARIO CANADA

THESE DRAWINGS AND SPECIFICATIONS ARE THE PROPERTY OF EDAC INC., AND SHALL NOT BE REPRODUCED, OR COPIED OR USED AS THE BASIS FOR THE MANUFACTURE OR SALE OF APPARATUS WITHOUT WRITTEN PERMISSION.