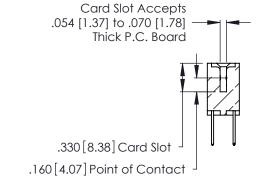

THIS IS A C.A.D. GENERATED DRAWING DO NOT MAKE MANUAL REVISIONS TO MASTER.

ISSUE NUMBER

ORIGINAL

1

**Contact Code 555** 

Contact Code 556

**Contact Code 558** 

**Contact Code 559** 

Contact Code 560

INSULATOR MATERIAL: THERMOPLASTIC POLYESTER, UL 94V-0 CONTACT MATERIAL; COPPER, NICKEL, TIN ALLOY CA-725 CONTACT PLATING: GOLD ON THE MATING AREA, TIN-LEAD

ON THE CONTACT TAILS, NICKEL UNDERPLATE

346/396 SERIES CARD EDGE CONNECTOR CONTACT CODE 555,556,558,559,560 DIMENSIONS

YOUR CONNECTION TO QUALITY & SERVICE

**EDAC INC** TORONTO, ONTARIO CANADA

THESE DRAWINGS AND SPECIFICATIONS ARE THE PROPERTY OF EDAC INC.,AND SHALL NOT BE REPRODUCED, OR COPIED OR USED AS THE BASIS FOR THE MANUFACTURE OR SALE OF APPARATUS WITHOUT WRITTEN PERMISSION.