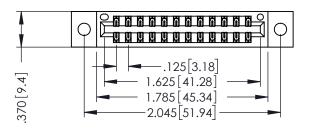

346/396 SERIES CARD EDGE CONNECTOR PART NUMBER: 346-024-555-802

YOUR CONNECTION TO QUALITY & SERVICE

**EDAC INC** TORONTO, ONTARIO CANADA

THESE DRAWINGS AND SPECIFICATIONS ARE THE PROPERTY OF EDAC INC., AND SHALL NOT BE REPRODUCED, OR COPIED OR USED AS THE BASIS FOR THE MANUFACTURE OR SALE OF APPARATUS WITHOUT WRITTEN PERMISSION.

THIS IS A C.A.D. GENERATED DRAWING DO NOT MAKE MANUAL REVISIONS TO MASTER.

ISSUE NUMBER

ORIGINAL

1

INSULATOR MATERIAL: THERMOPLASTIC POLYESTER, UL 94V-0 CONTACT MATERIAL; COPPER, NICKEL, TIN ALLOY CA-725 CONTACT PLATING: GOLD ON THE MATING AREA, TIN-LEAD ON THE CONTACT TAILS, NICKEL UNDERPLATE