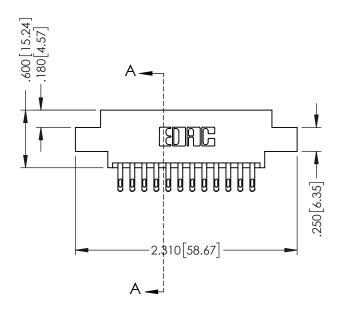

## 346/396 SERIES CARD EDGE CONNECTOR CONTACT CODE 555,556,558,559,560 DIMENSIONS

YOUR CONNECTION TO QUALITY & SERVICE

**EDAC INC** TORONTO, ONTARIO CANADA

THESE DRAWINGS AND SPECIFICATIONS ARE THE PROPERTY OF EDAC INC.,AND SHALL NOT BE REPRODUCED, OR COPIED OR USED AS THE BASIS FOR THE MANUFACTURE OR SALE OF APPARATUS WITHOUT WRITTEN PERMISSION.

## **Contact Code 555**

## **Contact Code 556**

INSULATOR MATERIAL: THERMOPLASTIC POLYESTER, UL 94V-0 CONTACT MATERIAL; COPPER, NICKEL, TIN ALLOY CA-725 CONTACT PLATING: GOLD ON THE MATING AREA, TIN-LEAD

ON THE CONTACT TAILS, NICKEL UNDERPLATE