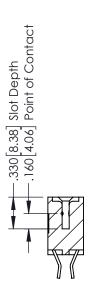

N THE MATING AREA, TIN-LEAD ON THE CONTACT TAILS, NICKEL UNDERPLATE

346/396 SERIES CARD EDGE CONNECTOR PART NUMBER: 346-024-555-802

YOUR CONNECTION TO QUALITY & SERVICE

**EDAC INC** TORONTO, ONTARIO CANADA

THESE DRAWINGS AND SPECIFICATIONS ARE THE PROPERTY OF EDAC INC., AND SHALL NOT BE REPRODUCED, OR COPIED OR USED AS THE BASIS FOR THE MANUFACTURE OR SALE OF APPARATUS WITHOUT WRITTEN PERMISSION.

|  | ACAD REFERENCE NO. |       | 346-ENG-MASTER |           |
|--|--------------------|-------|----------------|-----------|
|  | DRAWN:             | J.LEE | DATE: AF       | PR. 22/09 |
|  | CHECKED:           |       | DATE:          |           |
|  | SCALE:             | 1:1   | SHEET          | OF 2      |
|  | DRAWING NUMBER     |       |                | ISSUE     |

346-ENG-MASTER



**SECTION A-A** 



ISSUE NUMBER ORIGINAL 1



## **Contact Code 555**

## **Contact Code 556**



INSULATOR MATERIAL: THERMOPLASTIC POLYESTER, UL 94V-0 CONTACT MATERIAL; COPPER, NICKEL, TIN ALLOY CA-725 CONTACT PLATING: GOLD ON THE MATING AREA, TIN-LEAD

ON THE CONTACT TAILS, NICKEL UNDERPLATE

## 346/396 SERIES CARD EDGE CONNECTOR CONTACT CODE 555,556,558,559,560 DIMENSIONS

YOUR CONNECTION TO QUALITY & SERVICE

**EDAC INC** TORONTO, ONTARIO CANADA

THESE DRAWINGS AND SPECIFICATIONS ARE THE PROPERTY OF EDAC INC.,AND SHALL NOT BE REPRODUCED, OR COPIED OR USED AS THE BASIS FOR THE MANUFACTURE OR SALE OF APPARATUS WITHOUT WRITTEN PERMISSION.

|   | ACAD REFERENCE NO. | 346-ENG-MASTER   |  |
|---|--------------------|------------------|--|
|   | DRAWN: J.LEE       | DATE: APR. 22/09 |  |
|