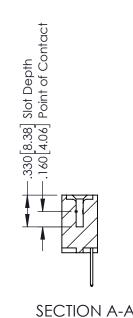

THIS IS A C.A.D. GENERATED DRAWING DO NOT MAKE MANUAL REVISIONS TO MASTER.

ISSUE NUMBER

ORIGINAL

1

350 [8.89] .600 [15.24] .350[8.89]-4.685[119]

> 346/396 SERIES CARD EDGE CONNECTOR PART NUMBER: 346-031-526-108

346-ENG-MASTER

ACAD REFERENCE NO.

INSULATOR MATERIAL: THERMOPLASTIC POLYESTER, UL 94V-0 CONTACT MATERIAL; COPPER, NICKEL, TIN ALLOY CA-725 CONTACT PLATING: GOLD ON THE MATING AREA, TIN-LEAD

ON THE CONTACT TAILS, NICKEL UNDERPLATE