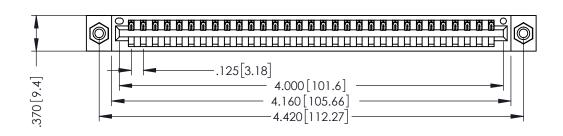

THIS IS A C.A.D. GENERATED DRAWING DO NOT MAKE MANUAL REVISIONS TO MASTER.

ISSUE NUMBER

ORIGINAL

1

350 [8.89] .600 [15.24] .350[8.89]-4.685[119]

> 346/396 SERIES CARD EDGE CONNECTOR PART NUMBER: 346-031-526-108

YOUR CONNECTION TO QUALITY & SERVICE

**EDAC INC** TORONTO, ONTARIO CANADA

THESE DRAWINGS AND SPECIFICATIONS ARE THE PROPERTY OF EDAC INC., AND SHALL NOT BE REPRODUCED,OR COPIED OR USED AS THE BASIS FOR THE MANUFACTURE OR SALE OF APPARATUS WITHOUT WRITTEN PERMISSION.

| DRAWN: J.LEE   | DATE: APR. 22/09 |
|----------------|------------------|
| CHECKED:       | DATE:            |
| SCALE: 1:1     | SHEET 1 OF 2     |
| DRAWING NUMBER | ISSUE            |
| 346-ENG-MASTER | 1                |

346-ENG-MASTER

ACAD REFERENCE NO.

INSULATOR MATERIAL: THERMOPLASTIC POLYESTER, UL 94V-0 CONTACT MATERIAL; COPPER, NICKEL, TIN ALLOY CA-725 CONTACT PLATING: GOLD ON THE MATING AREA, TIN-LEAD

ON THE CONTACT TAILS, NICKEL UNDERPLATE