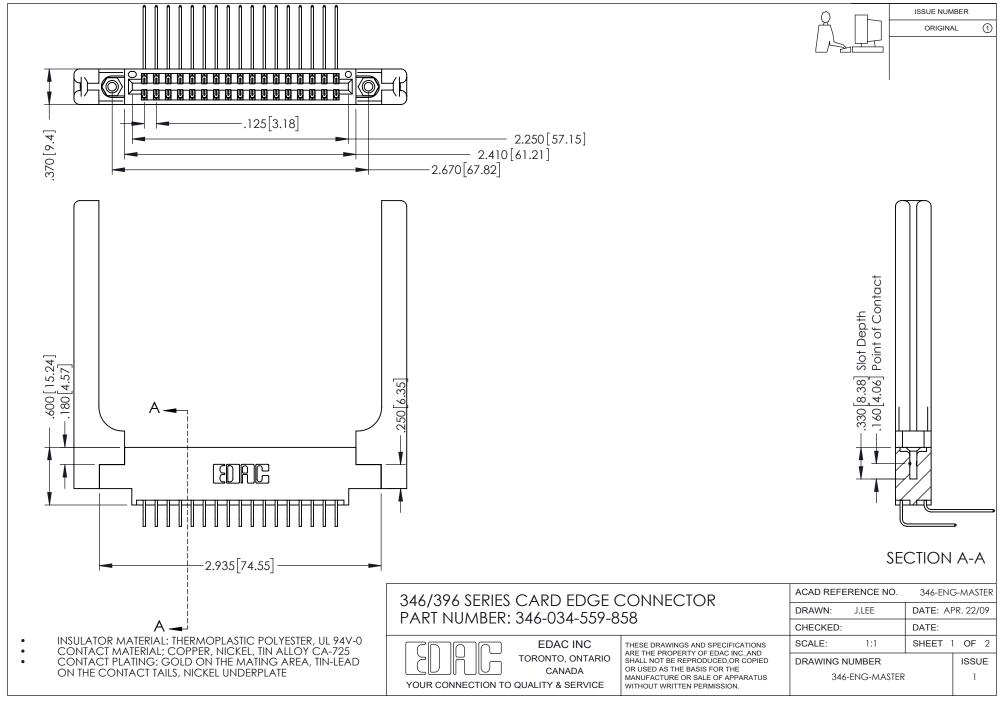

## **Contact Code 556**

INSULATOR MATERIAL: THERMOPLASTIC POLYESTER, UL 94V-0 CONTACT MATERIAL; COPPER, NICKEL, TIN ALLOY CA-725 CONTACT PLATING: GOLD ON THE MATING AREA, TIN-LEAD

ON THE CONTACT TAILS, NICKEL UNDERPLATE

## 346/396 SERIES CARD EDGE CONNECTOR CONTACT CODE 555,556,558,559,560 DIMENSIONS

YOUR CONNECTION TO QUALITY & SERVICE

**EDAC INC** TORONTO, ONTARIO CANADA

THESE DRAWINGS AND SPECIFICATIONS ARE THE PROPERTY OF EDAC INC.,AND SHALL NOT BE REPRODUCED, OR COPIED OR USED AS THE BASIS FOR THE MANUFACTURE OR SALE OF APPARATUS WITHOUT WRITTEN PERMISSION.