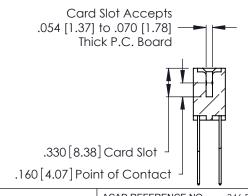

**Contact Code 560** 

INSULATOR MATERIAL: THERMOPLASTIC POLYESTER, UL 94V-0 CONTACT MATERIAL; COPPER, NICKEL, TIN ALLOY CA-725 CONTACT PLATING: GOLD ON THE MATING AREA, TIN-LEAD

ON THE CONTACT TAILS, NICKEL UNDERPLATE

346/396 SERIES CARD EDGE CONNECTOR CONTACT CODE 555,556,558,559,560 DIMENSIONS

YOUR CONNECTION TO QUALITY & SERVICE

**EDAC INC** TORONTO, ONTARIO CANADA

THESE DRAWINGS AND SPECIFICATIONS ARE THE PROPERTY OF EDAC INC.,AND SHALL NOT BE REPRODUCED, OR COPIED OR USED AS THE BASIS FOR THE MANUFACTURE OR SALE OF APPARATUS WITHOUT WRITTEN PERMISSION.