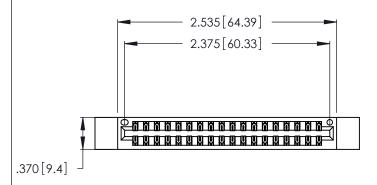

<u>Contact Dimensions:</u>
541-Wire Wrap .025 Sq. (0.64 Sq.) - Tail LG. =.750 (19.05)
.125 (3.18) Contact Spacing x .250 (6.35) Row Spacing

- INSULATOR MATERIAL: THERMOPLASTIC POLYESTER, UL 94V-0 CONTACT MATERIAL; COPPER, NICKEL, TIN ALLOY CA-725 CONTACT PLATING: GOLD ON THE MATING AREA, TIN-LEAD
- ON THE CONTACT TAILS, NICKEL UNDERPLATE

THIS IS A C.A.D. GENERATED DRAWING DO NOT MAKE MANUAL REVISIONS TO MASTER.

1

| 346/396 SERIES CARD EDGE CONNECTOR |
|------------------------------------|
| PART NUMBER: 346-036-541-812       |

**EDAC INC** TORONTO, ONTARIO CANADA