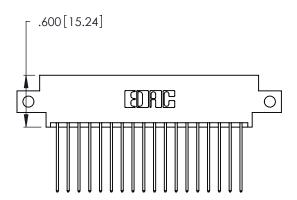

THIS IS A C.A.D. GENERATED DRAWING DO NOT MAKE MANUAL REVISIONS TO MASTER.

1

| 346/396 SERIES CARD EDGE CONNECTOR |
|------------------------------------|
| PART NUMBER: 346-036-541-812       |

**EDAC INC** TORONTO, ONTARIO CANADA

<u>Contact Dimensions:</u>
541-Wire Wrap .025 Sq. (0.64 Sq.) - Tail LG. =.750 (19.05)
.125 (3.18) Contact Spacing x .250 (6.35) Row Spacing

- INSULATOR MATERIAL: THERMOPLASTIC POLYESTER, UL 94V-0 CONTACT MATERIAL; COPPER, NICKEL, TIN ALLOY CA-725 CONTACT PLATING: GOLD ON THE MATING AREA, TIN-LEAD
- ON THE CONTACT TAILS, NICKEL UNDERPLATE