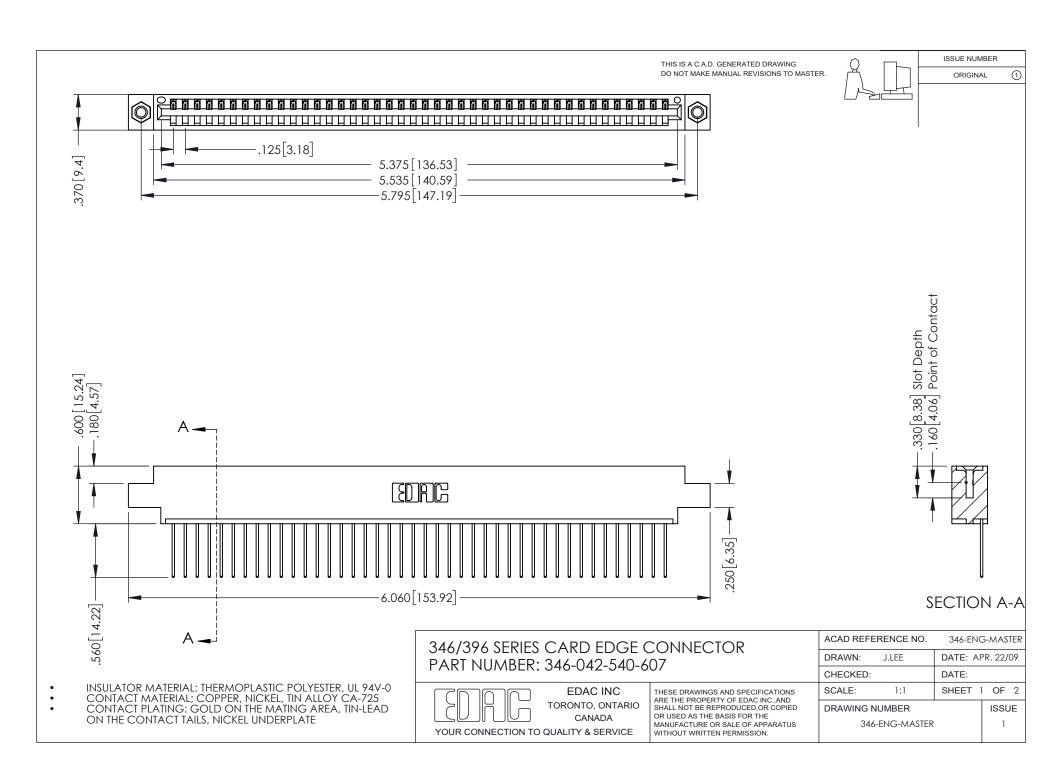

## **Contact Code 556**

INSULATOR MATERIAL: THERMOPLASTIC POLYESTER, UL 94V-0 CONTACT MATERIAL; COPPER, NICKEL, TIN ALLOY CA-725 CONTACT PLATING: GOLD ON THE MATING AREA, TIN-LEAD

ON THE CONTACT TAILS, NICKEL UNDERPLATE

## 346/396 SERIES CARD EDGE CONNECTOR CONTACT CODE 555,556,558,559,560 DIMENSIONS

YOUR CONNECTION TO QUALITY & SERVICE

**EDAC INC** TORONTO, ONTARIO CANADA

THESE DRAWINGS AND SPECIFICATIONS ARE THE PROPERTY OF EDAC INC.,AND SHALL NOT BE REPRODUCED, OR COPIED OR USED AS THE BASIS FOR THE MANUFACTURE OR SALE OF APPARATUS WITHOUT WRITTEN PERMISSION.