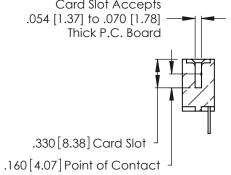

346/396 SERIES CARD EDGE CONNECTOR CONTACT CODE 555,556,558,559,560 DIMENSIONS

YOUR CONNECTION TO QUALITY & SERVICE

**EDAC INC** TORONTO, ONTARIO CANADA

THESE DRAWINGS AND SPECIFICATIONS ARE THE PROPERTY OF EDAC INC.,AND SHALL NOT BE REPRODUCED, OR COPIED OR USED AS THE BASIS FOR THE MANUFACTURE OR SALE OF APPARATUS WITHOUT WRITTEN PERMISSION.