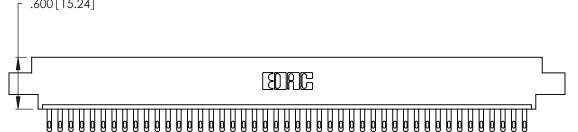

346/396 SERIES CARD EDGE CONNECTOR CONTACT CODE 555,556,558,559,560 DIMENSIONS

YOUR CONNECTION TO QUALITY & SERVICE

**EDAC INC** TORONTO, ONTARIO CANADA

THESE DRAWINGS AND SPECIFICATIONS ARE THE PROPERTY OF EDAC INC.,AND SHALL NOT BE REPRODUCED, OR COPIED OR USED AS THE BASIS FOR THE MANUFACTURE OR SALE OF APPARATUS WITHOUT WRITTEN PERMISSION.