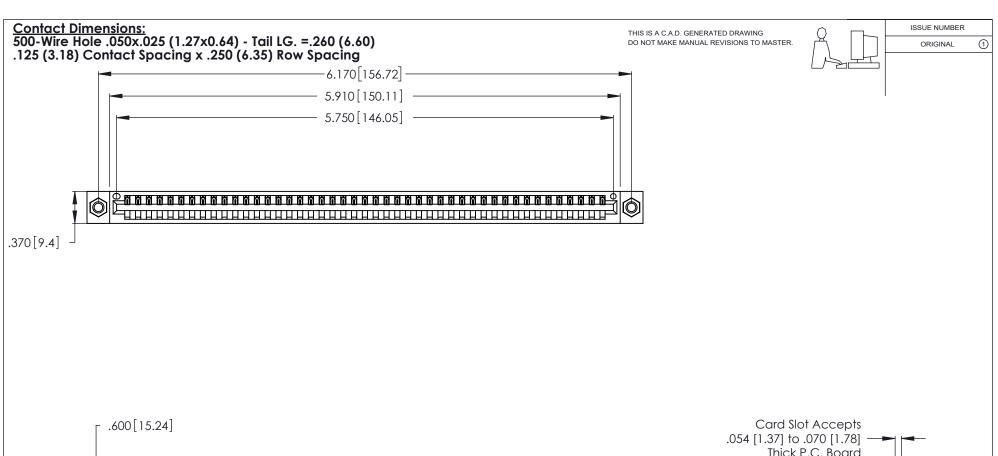

- INSULATOR MATERIAL: THERMOPLASTIC POLYESTER, UL 94V-0 CONTACT MATERIAL; COPPER, NICKEL, TIN ALLOY CA-725
- CONTACT PLATING: GOLD ON THE MATING AREA, TIN-LEAD ON THE CONTACT TAILS, NICKEL UNDERPLATE

| 346/396 SERIES CARD EDGE CONNECTO | R |
|-----------------------------------|---|
| PART NUMBER: 346-045-500-607      |   |

THIS IS A C.A.D. GENERATED DRAWING DO NOT MAKE MANUAL REVISIONS TO MASTER.

ISSUE NUMBER

ORIGINAL

1

**Contact Code 555** 

Contact Code 556

**Contact Code 558** 

**Contact Code 559** 

346/396 SERIES CARD EDGE CONNECTOR CONTACT CODE 555,556,558,559,560 DIMENSIONS

YOUR CONNECTION TO QUALITY & SERVICE

**EDAC INC** TORONTO, ONTARIO CANADA

THESE DRAWINGS AND SPECIFICATIONS ARE THE PROPERTY OF EDAC INC.,AND SHALL NOT BE REPRODUCED, OR COPIED OR USED AS THE BASIS FOR THE MANUFACTURE OR SALE OF APPARATUS WITHOUT WRITTEN PERMISSION.