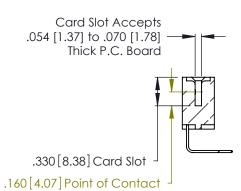

THIS IS A C.A.D. GENERATED DRAWING DO NOT MAKE MANUAL REVISIONS TO MASTER.

ISSUE NUMBER

ORIGINAL

1

**Contact Code 555** 

Contact Code 556

**Contact Code 558** 

**Contact Code 559** 

Contact Code 560

INSULATOR MATERIAL: THERMOPLASTIC POLYESTER, UL 94V-0 CONTACT MATERIAL; COPPER, NICKEL, TIN ALLOY CA-725 CONTACT PLATING: GOLD ON THE MATING AREA, TIN-LEAD

ON THE CONTACT TAILS, NICKEL UNDERPLATE

346/396 SERIES CARD EDGE CONNECTOR CONTACT CODE 555,556,558,559,560 DIMENSIONS

YOUR CONNECTION TO QUALITY & SERVICE

**EDAC INC** TORONTO, ONTARIO CANADA

THESE DRAWINGS AND SPECIFICATIONS ARE THE PROPERTY OF EDAC INC.,AND SHALL NOT BE REPRODUCED, OR COPIED OR USED AS THE BASIS FOR THE MANUFACTURE OR SALE OF APPARATUS WITHOUT WRITTEN PERMISSION.