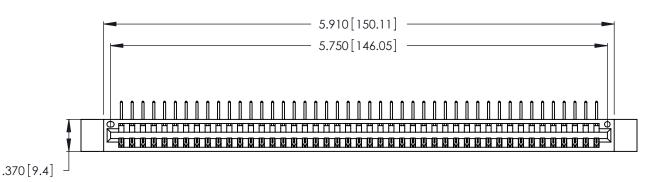

346/396 SERIES CARD EDGE CONNECTOR PART NUMBER: 346-045-558-612

**EDAC INC** TORONTO, ONTARIO CANADA

THESE DRAWINGS AND SPECIFICATIONS ARE THE PROPERTY OF EDAC INC.,AND SHALL NOT BE REPRODUCED, OR COPIED OR USED AS THE BASIS FOR THE MANUFACTURE OR SALE OF APPARATUS WITHOUT WRITTEN PERMISSION.

Contact Dimensions:
558-90 Degree Bend (Code 541 Contacts)
See Sheet 2 for Contact Code 555, 556, 558, 559, 560 Dimensions

THIS IS A C.A.D. GENERATED DRAWING DO NOT MAKE MANUAL REVISIONS TO MASTER.

ISSUE NUMBER