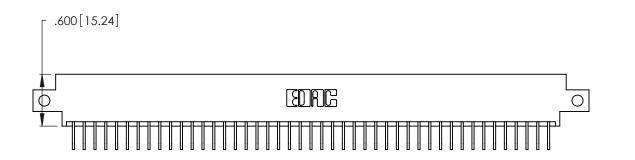

346/396 SERIES CARD EDGE CONNECTOR PART NUMBER: 346-045-558-612

**EDAC INC** TORONTO, ONTARIO CANADA

THESE DRAWINGS AND SPECIFICATIONS ARE THE PROPERTY OF EDAC INC.,AND SHALL NOT BE REPRODUCED, OR COPIED OR USED AS THE BASIS FOR THE MANUFACTURE OR SALE OF APPARATUS WITHOUT WRITTEN PERMISSION.