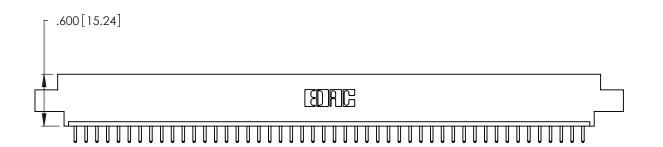

346/396 SERIES CARD EDGE CONNECTOR PART NUMBER: 346-048-520-602

YOUR CONNECTION TO QUALITY & SERVICE

**EDAC INC** TORONTO, ONTARIO CANADA

THESE DRAWINGS AND SPECIFICATIONS ARE THE PROPERTY OF EDAC INC., AND SHALL NOT BE REPRODUCED, OR COPIED OR USED AS THE BASIS FOR THE MANUFACTURE OR SALE OF APPARATUS WITHOUT WRITTEN PERMISSION.