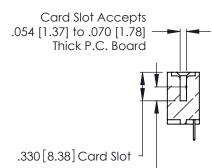

346/396 SERIES CARD EDGE CONNECTOR PART NUMBER: 346-048-520-602

YOUR CONNECTION TO QUALITY & SERVICE

**EDAC INC** TORONTO, ONTARIO CANADA

THESE DRAWINGS AND SPECIFICATIONS ARE THE PROPERTY OF EDAC INC., AND SHALL NOT BE REPRODUCED, OR COPIED OR USED AS THE BASIS FOR THE MANUFACTURE OR SALE OF APPARATUS WITHOUT WRITTEN PERMISSION.