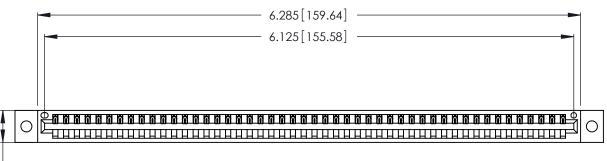

346/396 SERIES CARD EDGE CONNECTOR PART NUMBER: 346-048-520-602

YOUR CONNECTION TO QUALITY & SERVICE

**EDAC INC** TORONTO, ONTARIO CANADA

THESE DRAWINGS AND SPECIFICATIONS ARE THE PROPERTY OF EDAC INC., AND SHALL NOT BE REPRODUCED, OR COPIED OR USED AS THE BASIS FOR THE MANUFACTURE OR SALE OF APPARATUS WITHOUT WRITTEN PERMISSION.