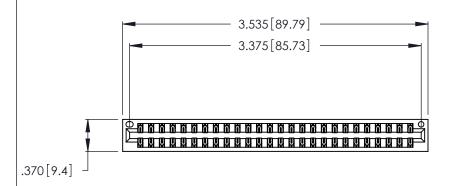

<u>Contact Dimensions:</u>
526-P.C. Tail .018 Sq. (0.46 Sq.) - Tail LG. =.350 (8.89)
.125 (3.18) Contact Spacing x .250 (6.35) Row Spacing

THIS IS A C.A.D. GENERATED DRAWING DO NOT MAKE MANUAL REVISIONS TO MASTER.

- INSULATOR MATERIAL: THERMOPLASTIC POLYESTER, UL 94V-0 CONTACT MATERIAL; COPPER, NICKEL, TIN\_ALLOY CA-725
- CONTACT PLATING: GOLD ON THE MATING AREA, TIN-LEAD ON THE CONTACT TAILS, NICKEL UNDERPLATE

| 346/396 SERIES CARD EDGE CONNECTOR |
|------------------------------------|
| PART NUMBER: 346-052-526-201       |

YOUR CONNECTION TO QUALITY & SERVICE

**EDAC INC** TORONTO, ONTARIO CANADA

THESE DRAWINGS AND SPECIFICATIONS ARE THE PROPERTY OF EDAC INC., AND SHALL NOT BE REPRODUCED, OR COPIED OR USED AS THE BASIS FOR THE MANUFACTURE OR SALE OF APPARATUS WITHOUT WRITTEN PERMISSION.