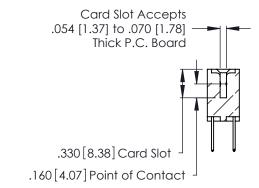

THIS IS A C.A.D. GENERATED DRAWING DO NOT MAKE MANUAL REVISIONS TO MASTER.

ISSUE NUMBER

ORIGINAL

1

**Contact Code 555** 

Contact Code 556

**Contact Code 558** 

**Contact Code 559** 

**Contact Code 560** 

INSULATOR MATERIAL: THERMOPLASTIC POLYESTER, UL 94V-0 CONTACT MATERIAL; COPPER, NICKEL, TIN ALLOY CA-725 CONTACT PLATING: GOLD ON THE MATING AREA, TIN-LEAD ON THE CONTACT TAILS, NICKEL UNDERPLATE

346/396 SERIES CARD EDGE CONNECTOR CONTACT CODE 555,556,558,559,560 DIMENSIONS

YOUR CONNECTION TO QUALITY & SERVICE

**EDAC INC** TORONTO, ONTARIO CANADA

THESE DRAWINGS AND SPECIFICATIONS ARE THE PROPERTY OF EDAC INC.,AND SHALL NOT BE REPRODUCED, OR COPIED OR USED AS THE BASIS FOR THE MANUFACTURE OR SALE OF APPARATUS WITHOUT WRITTEN PERMISSION.