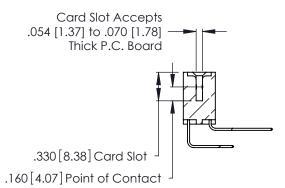

THIS IS A C.A.D. GENERATED DRAWING DO NOT MAKE MANUAL REVISIONS TO MASTER.

ISSUE NUMBER

ORIGINAL

1

**Contact Code 555** 

Contact Code 556

**Contact Code 558** 

**Contact Code 559** 

Contact Code 560

INSULATOR MATERIAL: THERMOPLASTIC POLYESTER, UL 94V-0 CONTACT MATERIAL; COPPER, NICKEL, TIN ALLOY CA-725 CONTACT PLATING: GOLD ON THE MATING AREA, TIN-LEAD

ON THE CONTACT TAILS, NICKEL UNDERPLATE

346/396 SERIES CARD EDGE CONNECTOR CONTACT CODE 555,556,558,559,560 DIMENSIONS

YOUR CONNECTION TO QUALITY & SERVICE

**EDAC INC** TORONTO, ONTARIO CANADA

THESE DRAWINGS AND SPECIFICATIONS ARE THE PROPERTY OF EDAC INC.,AND SHALL NOT BE REPRODUCED, OR COPIED OR USED AS THE BASIS FOR THE MANUFACTURE OR SALE OF APPARATUS WITHOUT WRITTEN PERMISSION.