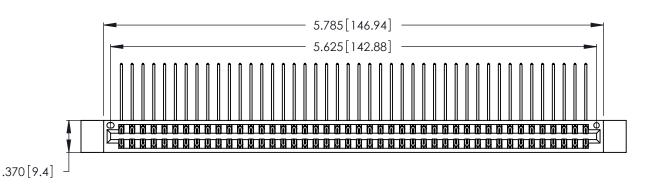

Contact Dimensions:
558-90 Degree Bend (Code 541 Contacts)
See Sheet 2 for Contact Code 555, 556, 558, 559, 560 Dimensions

THIS IS A C.A.D. GENERATED DRAWING DO NOT MAKE MANUAL REVISIONS TO MASTER.

ISSUE NUMBER ORIGINAL

1

- INSULATOR MATERIAL: THERMOPLASTIC POLYESTER, UL 94V-0 CONTACT MATERIAL; COPPER, NICKEL, TIN ALLOY CA-725
- CONTACT PLATING: GOLD ON THE MATING AREA, TIN-LEAD ON THE CONTACT TAILS, NICKEL UNDERPLATE

| 346/396 SERIES CARD EDGE CONNECTOR |
|------------------------------------|
| PART NUMBER: 346-088-558-212       |

**EDAC INC** TORONTO, ONTARIO CANADA

THESE DRAWINGS AND SPECIFICATIONS ARE THE PROPERTY OF EDAC INC., AND SHALL NOT BE REPRODUCED, OR COPIED OR USED AS THE BASIS FOR THE MANUFACTURE OR SALE OF APPARATUS WITHOUT WRITTEN PERMISSION.