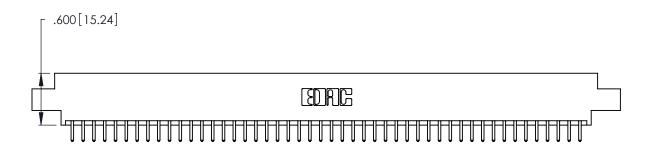

346/396 SERIES CARD EDGE CONNECTOR PART NUMBER: 346-096-520-802

YOUR CONNECTION TO QUALITY & SERVICE

**EDAC INC** TORONTO, ONTARIO CANADA

THESE DRAWINGS AND SPECIFICATIONS ARE THE PROPERTY OF EDAC INC., AND SHALL NOT BE REPRODUCED, OR COPIED OR USED AS THE BASIS FOR THE MANUFACTURE OR SALE OF APPARATUS WITHOUT WRITTEN PERMISSION.