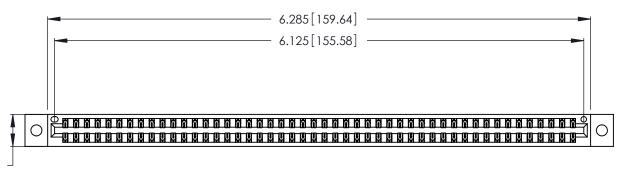

346/396 SERIES CARD EDGE CONNECTOR PART NUMBER: 346-096-520-802

YOUR CONNECTION TO QUALITY & SERVICE

**EDAC INC** TORONTO, ONTARIO CANADA

THESE DRAWINGS AND SPECIFICATIONS ARE THE PROPERTY OF EDAC INC., AND SHALL NOT BE REPRODUCED, OR COPIED OR USED AS THE BASIS FOR THE MANUFACTURE OR SALE OF APPARATUS WITHOUT WRITTEN PERMISSION.