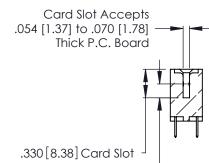

<u>Contact Dimensions:</u>
520-P.C. Tail .030x.018 (0.76x0.46) - Tail LG. = .175 (4.45)
.125 (3.18) Contact Spacing x .250 (6.35) Row Spacing

.370 [9.4]

THIS IS A C.A.D. GENERATED DRAWING DO NOT MAKE MANUAL REVISIONS TO MASTER.

ISSUE NUMBER

ORIGINAL

1

.160 [4.07] Point of Contact

INSULATOR MATERIAL: THERMOPLASTIC POLYESTER, UL 94V-0 CONTACT MATERIAL; COPPER, NICKEL, TIN ALLOY CA-725

CONTACT PLATING: GOLD ON THE MATING AREA, TIN-LEAD ON THE CONTACT TAILS, NICKEL UNDERPLATE