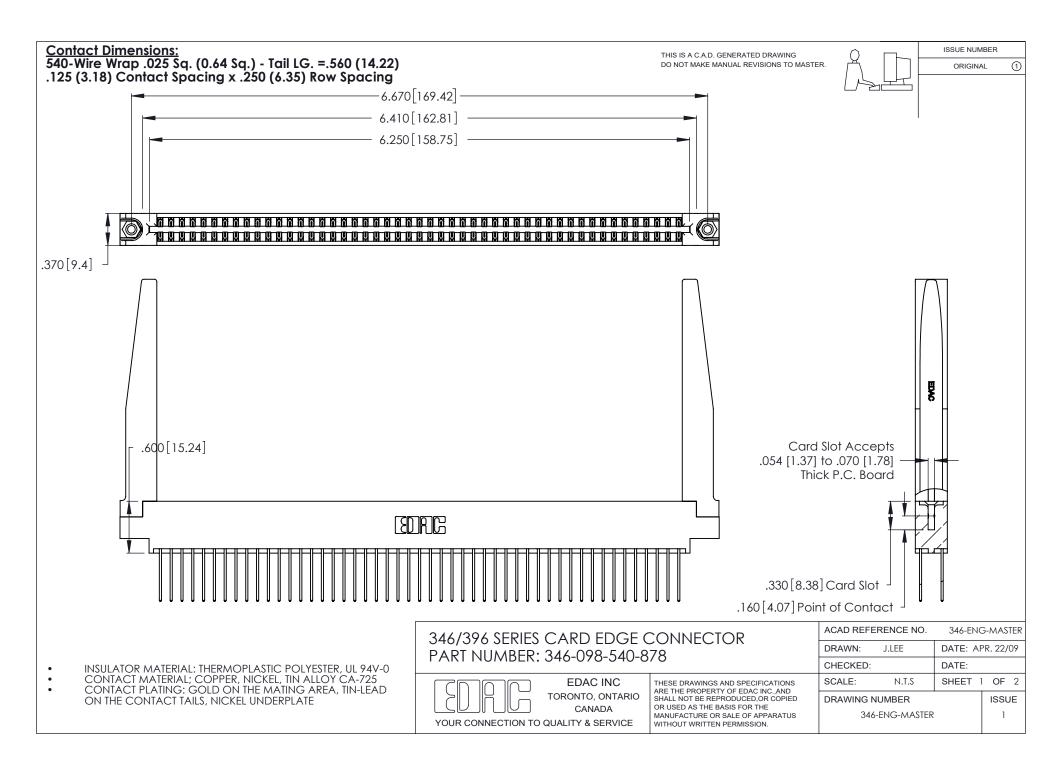

THIS IS A C.A.D. GENERATED DRAWING DO NOT MAKE MANUAL REVISIONS TO MASTER.

ISSUE NUMBER

ORIGINAL

1

**Contact Code 555** 

Contact Code 556

**Contact Code 558** 

**Contact Code 559** 

Contact Code 560

INSULATOR MATERIAL: THERMOPLASTIC POLYESTER, UL 94V-0 CONTACT MATERIAL; COPPER, NICKEL, TIN ALLOY CA-725 CONTACT PLATING: GOLD ON THE MATING AREA, TIN-LEAD

ON THE CONTACT TAILS, NICKEL UNDERPLATE

346/396 SERIES CARD EDGE CONNECTOR CONTACT CODE 555,556,558,559,560 DIMENSIONS

YOUR CONNECTION TO QUALITY & SERVICE

**EDAC INC** TORONTO, ONTARIO CANADA

THESE DRAWINGS AND SPECIFICATIONS ARE THE PROPERTY OF EDAC INC.,AND SHALL NOT BE REPRODUCED, OR COPIED OR USED AS THE BASIS FOR THE MANUFACTURE OR SALE OF APPARATUS WITHOUT WRITTEN PERMISSION.