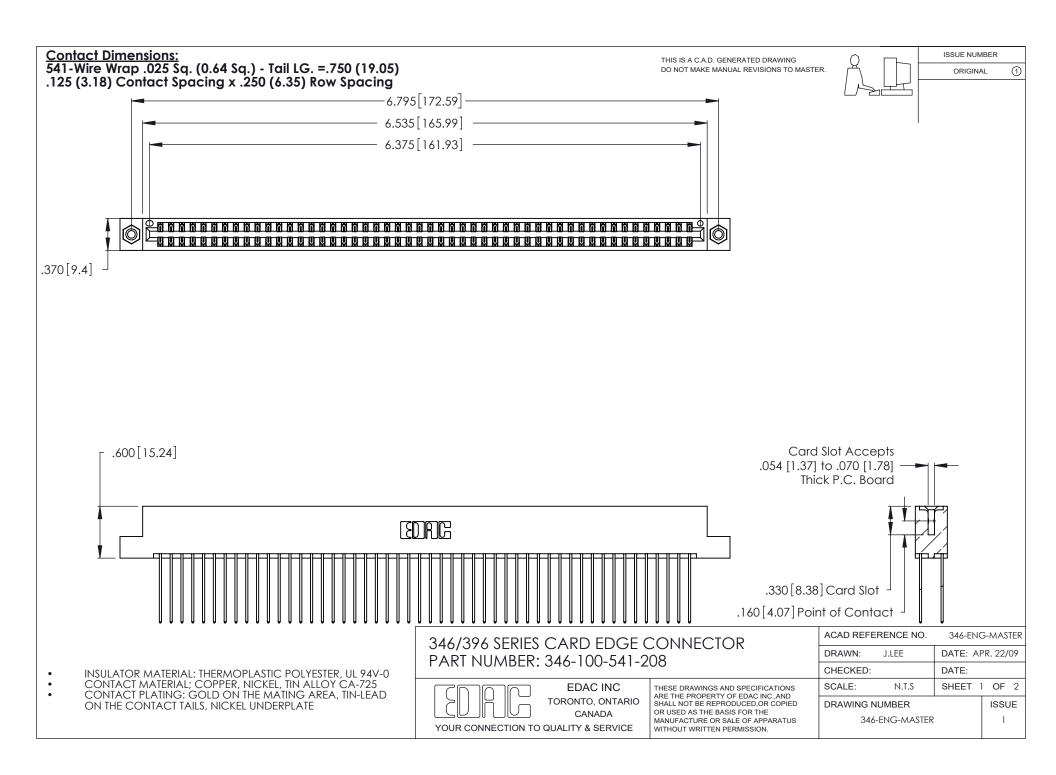

THIS IS A C.A.D. GENERATED DRAWING DO NOT MAKE MANUAL REVISIONS TO MASTER.

ISSUE NUMBER

ORIGINAL

1

**Contact Code 555** 

Contact Code 556

**Contact Code 558** 

**Contact Code 559** 

Contact Code 560

INSULATOR MATERIAL: THERMOPLASTIC POLYESTER, UL 94V-0 CONTACT MATERIAL; COPPER, NICKEL, TIN ALLOY CA-725 CONTACT PLATING: GOLD ON THE MATING AREA, TIN-LEAD

ON THE CONTACT TAILS, NICKEL UNDERPLATE

346/396 SERIES CARD EDGE CONNECTOR CONTACT CODE 555,556,558,559,560 DIMENSIONS

YOUR CONNECTION TO QUALITY & SERVICE

**EDAC INC** TORONTO, ONTARIO CANADA

THESE DRAWINGS AND SPECIFICATIONS ARE THE PROPERTY OF EDAC INC.,AND SHALL NOT BE REPRODUCED, OR COPIED OR USED AS THE BASIS FOR THE MANUFACTURE OR SALE OF APPARATUS WITHOUT WRITTEN PERMISSION.