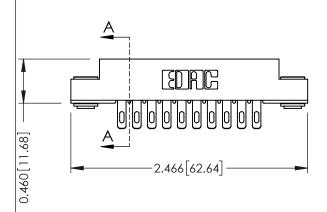

## **Contact Detail**

555-Extender Board Bend (Code 500 Contacts) .156 [3.96] Contact Spacing x .140 [3.56] Row Spacing

**See Accompanying Page for: Mounting Options** 

305 / 315 / 355 Card Edge Connector Part Number: 355-020-555-203