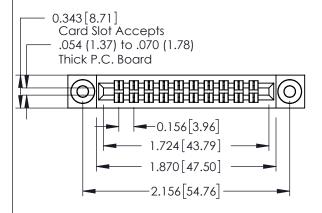

## **Mounting Option**

03-.116 (2.95) I.D. Floating Eyelets

## **Contact Detail**

555-Extender Board Bend (Code 500 Contacts) .156 [3.96] Contact Spacing x .140 [3.56] Row Spacing

**See Accompanying Page for: Mounting Options** 

305 / 315 / 355 Card Edge Connector Part Number: 355-020-555-203

305 Assembly

0.090[2.29] Point of Contact

0.295[7.49] Card Slot