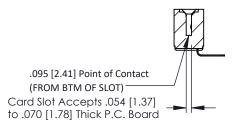

**Mounting Option** #4-40 Unified Threaded Inserts **Contact Detail** 

90 Degree Bend (Code 527 Contacts)

.156 [3.96] Contact Spacing x .200 [5.08] Row Spacing





## **See Accompanying Pages for:**

- **Contact Bend Details**
- **Mounting Options**

**SECTION A-A** 

307 ENG MASTER DATE: AUG. 11/09

SHEET 1 OF 3



| 307 / 357 Card Edge Connector<br>Part Number: 357-007-559-108 |                 |                                                                                                                                                                                                 | ACAD REFERENCE NO. |            |
|---------------------------------------------------------------|-----------------|-------------------------------------------------------------------------------------------------------------------------------------------------------------------------------------------------|--------------------|------------|
|                                                               |                 |