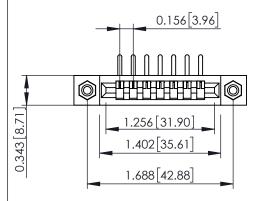

**Mounting Option** #4-40 Unified Threaded Inserts **Contact Detail** 

90 Degree Bend (Code 527 Contacts)

.156 [3.96] Contact Spacing x .200 [5.08] Row Spacing