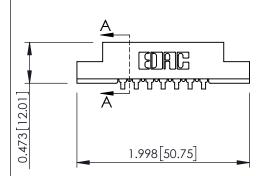

## **See Accompanying Pages for:**

- **Contact Bend Details**
- **Mounting Options**

**SECTION A-A** 

307 ENG MASTER DATE: AUG. 11/09

SHEET 1 OF 3

| 307 / 357 Card Edge Connector<br>Part Number: 357-007-559-108 |                 |                                                                                                                                                                                                 | ACAD REFERENCE NO. |            |
|---------------------------------------------------------------|-----------------|-------------------------------------------------------------------------------------------------------------------------------------------------------------------------------------------------|--------------------|------------|
|                                                               |                 |                                                                                                                                                                                                 | DRAWN:             | J.LEE      |
|                                                               |                 |                                                                                                                                                                                                 | CHECKED:           |            |
| SDDG<br>YOUR CONNECTION TO                                    |                 | THESE DRAWINGS AND SPECIFICATIONS ARE THE PROPERTY OF EDAC INC.,AND SHALL NOT BE REPRODUCED,OR COPIED OR USED AS THE BASIS FOR THE MANUFACTURE OR SALE OF APPARATUS WITHOUT WRITTEN PERMISSION. | SCALE: I           | NTS        |
|                                                               | ORONIO, ONIARIO |                                                                                                                                                                                                 | DRAWING 1          | NUMBER     |
|                                                               | CANADA          |                                                                                                                                                                                                 | 30                 | 7 Assembly |