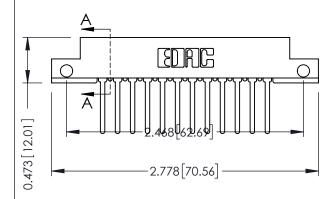

## **See Accompanying Pages for:**

- **Contact Bend Details**
- **Mounting Options**

SECTION A-A

| 307 / 357 Card Edge Connector<br>Part Number: 357-012-447-112 |                                        |                                                                                                                                   |  |  |
|---------------------------------------------------------------|----------------------------------------|-----------------------------------------------------------------------------------------------------------------------------------|--|--|
|                                                               | EDAC INC<br>TORONTO, ONTARIO<br>CANADA | THESE DRAWINGS AND SPECIFICATIONS ARE THE PROPERTY OF EDAC INCAND SHALL NOT BE REPRODUCED, OR COPIED OR USED AS THE BASIS FOR THE |  |  |