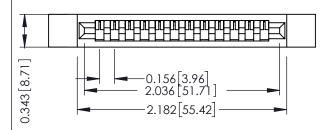

**Mounting Option Contact Detail** 

.128 (3.25) Dia. Side Mounting Holes Wire Wrap .046x.013(1.17x0.33) - Tail LG=.520(13.21) .156 [3.96] Contact Spacing x .200 [5.08] Row Spacing

THIS IS A C.A.D. GENERATED DRAWING DO NOT MAKE MANUAL REVISIONS TO MASTER.