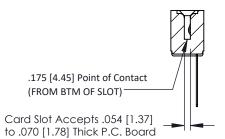

**Mounting Option Contact Detail** 

.128 (3.25) Dia. Side Mounting Holes Wire Wrap .046x.013(1.17x0.33) - Tail LG=.520(13.21) .156 [3.96] Contact Spacing x .200 [5.08] Row Spacing

THIS IS A C.A.D. GENERATED DRAWING DO NOT MAKE MANUAL REVISIONS TO MASTER.