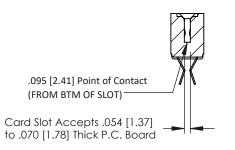

Mounting Option
#4-40 Unified Threaded Inserts

**Contact Detail** 

Extender Board Bend (Code 400 Contacts)
.156 [3.96] Contact Spacing x .200 [5.08] Row Spacing

THIS IS A C.A.D. GENERATED DRAWING DO NOT MAKE MANUAL REVISIONS TO MAS