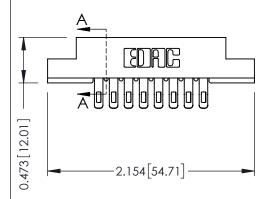

## SECTION A-A

307 ENG MASTER
DATE: AUG. 11/09

SHEET 1 OF 3

J.LEE

307 Assembly

NTS

| 307 / 357 Card Edge Connector                                                                                                                                                                                                                                          |               |
|------------------------------------------------------------------------------------------------------------------------------------------------------------------------------------------------------------------------------------------------------------------------|---------------|
|                                                                                                                                                                                                                                                                        |               |
| Part Number: 357-016-455-208                                                                                                                                                                                                                                           |               |
| EDAC INC TORONTO, ONTARIO CANADA YOUR CONNECTION TO QUALITY & SERVICE  EDAC INC. THESE DRAWINGS AND SPECIFICATION ARE THE PROPERTY OF EDAC INC., SHALL NOT BE REPRODUCED, OR CO OR USED AS THE BASIS FOR THE MANUFACTURE OR SALE OF APPEAR WITHOULT WRITTEN PERMISSION | ,AND<br>OPIED |