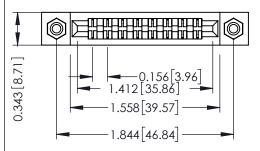

Mounting Option
#4-40 Unified Threaded Inserts

**Contact Detail** 

Extender Board Bend (Code 400 Contacts)
.156 [3.96] Contact Spacing x .200 [5.08] Row Spacing

THIS IS A C.A.D. GENERATED DRAWING DO NOT MAKE MANUAL REVISIONS TO MAS