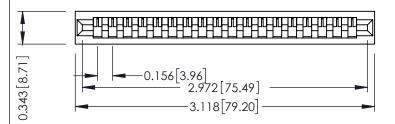

**Mounting Option** No Mounting Lugs **Contact Detail** 

Wire Hole .087x.013(2.21x0.33) - Tail LG=.282(7.16) .156 [3.96] Contact Spacing x .200 [5.08] Row Spacing

THIS IS A C.A.D. GENERATED DRAWING DO NOT MAKE MANUAL REVISIONS TO MASTER.

## **See Accompanying Pages for:**

- **Contact Bend Details**
- **Mounting Options**

to .070 [1.78] Thick P.C. Board

307 / 357 Card Edge Connector Part Number: 357-018-405-101 **EDAC INC** 

YOUR CONNECTION TO QUALITY & SERVICE