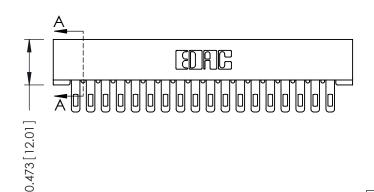

**Mounting Option** No Mounting Lugs **Contact Detail** 

Wire Hole .087x.013(2.21x0.33) - Tail LG=.282(7.16) .156 [3.96] Contact Spacing x .200 [5.08] Row Spacing

THIS IS A C.A.D. GENERATED DRAWING DO NOT MAKE MANUAL REVISIONS TO MASTER.

## **See Accompanying Pages for:**

- **Contact Bend Details**
- **Mounting Options**

to .070 [1.78] Thick P.C. Board

307 / 357 Card Edge Connector Part Number: 357-018-405-101 **EDAC INC** 

YOUR CONNECTION TO QUALITY & SERVICE