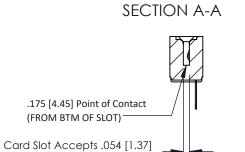

**Mounting Option** No Mounting Lugs **Contact Detail** 

Wire Hole .087x.013(2.21x0.33) - Tail LG=.282(7.16) .156 [3.96] Contact Spacing x .200 [5.08] Row Spacing

THIS IS A C.A.D. GENERATED DRAWING DO NOT MAKE MANUAL REVISIONS TO MASTER.