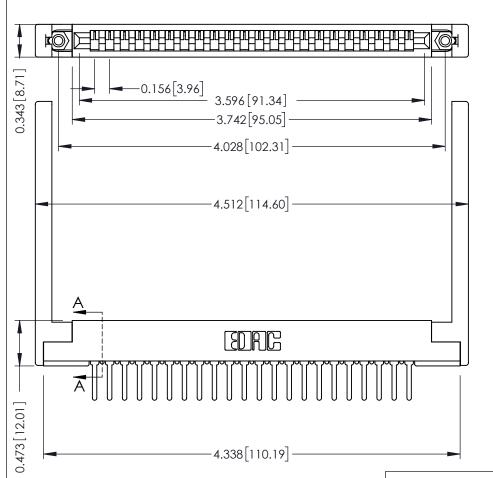

**Mounting Option** .344 (8.74) Offset Card Guides **Contact Detail** 

PC Tail .046x.013(1.17x0.33) - Tail LG=.358(9.09) .156 [3.96] Contact Spacing x .200 [5.08] Row Spacing

SECTION A-A

.175 [4.45] Point of Contact (FROM BTM OF SLOT)

Card Slot Accepts .054 [1.37] to .070 [1.78] Thick P.C. Board

**See Accompanying Pages for:** 

- **Contact Bend Details**
- **Mounting Options**

307 / 357 Card Edge Connector Part Number: 357-022-527-168