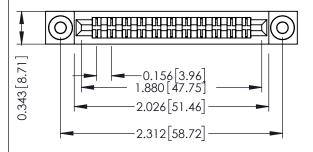

**Mounting Option** .116 (2.95) I.D. Floating Eyelets **Contact Detail** 

Extender Board Bend (Code 522 Contacts) .156 [3.96] Contact Spacing x .200 [5.08] Row Spacing