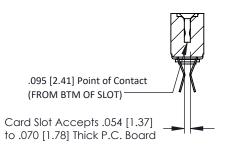

**Mounting Option** .116 (2.95) I.D. Floating Eyelets **Contact Detail** 

Extender Board Bend (Code 522 Contacts) .156 [3.96] Contact Spacing x .200 [5.08] Row Spacing