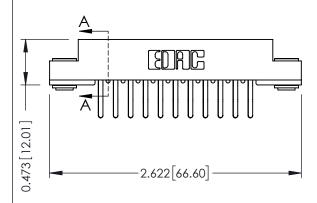

## **See Accompanying Pages for:**

- **Contact Bend Details**
- **Mounting Options**

SECTION A-A

J.LEE

| 307 / 357 Card Edge Connector<br>Part Number: 357-022-560-203 |                              |                                                                                            |
|---------------------------------------------------------------|------------------------------|--------------------------------------------------------------------------------------------|
|                                                               | EDAC INC<br>TORONTO, ONTARIO | THESE DRAWINGS AND S<br>ARE THE PROPERTY OF<br>SHALL NOT BE REPROD<br>OR USED AS THE BASIS |