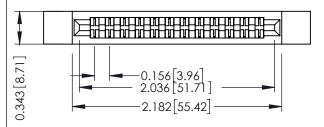

**Mounting Option Contact Detail** 

.128 (3.25) Dia. Side Mounting Holes PC Tail .023x.013(0.58x0.33) - Tail LG=.213(5.41) .156 [3.96] Contact Spacing x .200 [5.08] Row Spacing