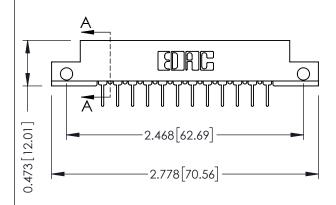

## SECTION A-A

307 ENG MASTER

ACAD REFERENCE NO.

| 307 / 357 Card Edge Connector<br>Part Number: 357-024-424-212 |                                        |                                                                                                                                    |  |  |  |  |
|---------------------------------------------------------------|----------------------------------------|------------------------------------------------------------------------------------------------------------------------------------|--|--|--|--|
|                                                               | EDAC INC<br>TORONTO, ONTARIO<br>CANADA | THESE DRAWINGS AND SPECIFICATIONS ARE THE PROPERTY OF EDAC INC., ANI SHALL NOT BE REPRODUCED, OR COPI OR USED AS THE BASIS FOR THE |  |  |  |  |