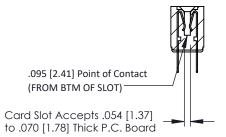

**Mounting Option Contact Detail** 

.128 (3.25) Dia. Side Mounting Holes PC Tail .023x.013(0.58x0.33) - Tail LG=.213(5.41) .156 [3.96] Contact Spacing x .200 [5.08] Row Spacing