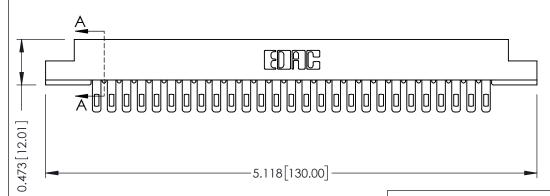

## SECTION A-A

.175 [4.45] Point of Contact (FROM BTM OF SLOT) Card Slot Accepts .054 [1.37] to .070 [1.78] Thick P.C. Board

**See Accompanying Pages for:** 

- **Contact Bend Details**
- **Mounting Options**

307 / 357 Card Edge Connector Part Number: 357-027-505-102

| ACAD REFERENCE NO. 307 ENG MASTER |                  |
|-----------------------------------|------------------|
| DRAWN: J.LEE                      | DATE: AUG. 11/09 |
| CHECKED:                          | DATE:            |
| SCALE: NTS                        | SHEET 1 OF 3     |
| DRAWING NUMBER                    | ISSUE            |