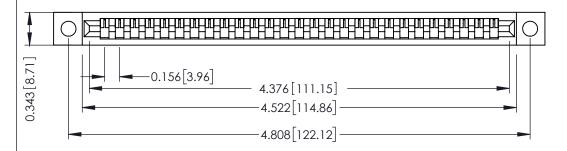

**Mounting Option** .128 (3.25) Dia. Mounting Holes **Contact Detail** 

Wire Hole .087x.013(2.21x0.33) - Tail LG=.282(7.16) .156 [3.96] Contact Spacing x .200 [5.08] Row Spacing

307 / 357 Card Edge Connector Part Number: 357-027-505-102

| ACAD REFERENCE NO. 307 ENG MASTER |                  |
|-----------------------------------|------------------|
| DRAWN: J.LEE                      | DATE: AUG. 11/09 |
| CHECKED:                          | DATE:            |
| SCALE: NTS                        | SHEET 1 OF 3     |
| DRAWING NUMBER                    | ISSUE            |