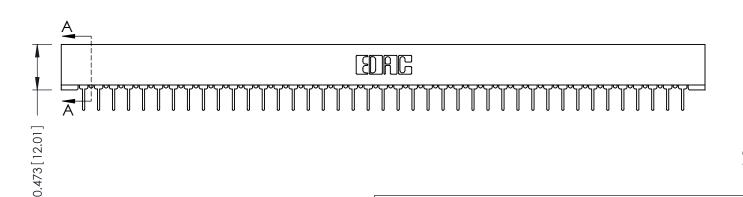

## **SECTION A-A**

**See Accompanying Pages for:** 

- **Contact Bend Details**
- **Mounting Options**

307 / 357 Card Edge Connector Part Number: 357-041-431-101

YOUR CONNECTION TO QUALITY & SERVICE

**EDAC INC** TORONTO, ONTARIO CANADA