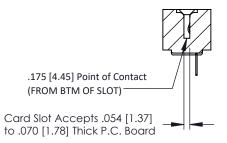

**Mounting Option** No Mounting Lugs **Contact Detail** 

PC Tail .023x.013(0.58x0.33) - Tail LG=.213(5.41) .156 [3.96] Contact Spacing x .200 [5.08] Row Spacing

THIS IS A C.A.D. GENERATED DRAWING DO NOT MAKE MANUAL REVISIONS TO MASTER.