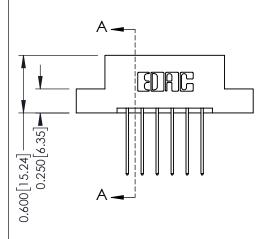

## **Contact Detail**

542-Wire Wrap .025 Sq.(0.64 Sq.) - Tail LG=.645(16.38) .156 [3.96] Contact Spacing x .200 [5.08] Row Spacing

Part Number: 387-012-542-204

YOUR CONNECTION TO QUALITY & SERVICE

**EDAC INC** 