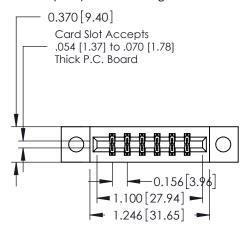

## **Mounting Option**

04-.156 (3.96) Dia. Mounting Holes



## **Contact Detail**

542-Wire Wrap .025 Sq.(0.64 Sq.) - Tail LG=.645(16.38) .156 [3.96] Contact Spacing x .200 [5.08] Row Spacing

Part Number: 387-012-542-204

YOUR CONNECTION TO QUALITY & SERVICE

**EDAC INC** 

TORONTO, ONTARIO

CANADA

THIS IS A C.A.D. GENERATED DRAWING DO NOT MAKE MANUAL REVISIONS TO MASTER.



ISSUE NUMBER

ORIGINAL

1



THESE DRAWINGS AND SPECIFICATIONS

ARE THE PROPERTY OF EDAC INC.,AND

OR USED AS THE BASIS FOR THE MANUFACTURE OR SALE OF APPARATUS

WITHOUT WRITTEN PERMISSION.

SHALL NOT BE REPRODUCED, OR COPIED

CHECKED:

NTS

337 Assembly

DRAWING NUMBER

SCALE:

DATE:

SHEET

OF 3

**ISSUE** 



**See Accompanying Pages for:** 

- Contact Bend Details
- Mounting Options



ISSUE NUMBER

ORIGINAL

1



| 337 / 387 Series Card Edge Connector<br>Contact Bend D