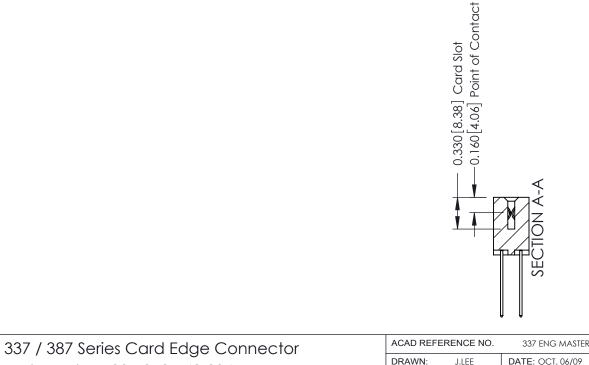

1

| 337 / 387 Series Card Edge Connector<br>Contact Bend Detail           |                                                                                                                                                                                                  | ACAD REFERENCE NO. 337 E |                  | G MASTER      |
|-----------------------------------------------------------------------|--------------------------------------------------------------------------------------------------------------------------------------------------------------------------------------------------|--------------------------|------------------|---------------|
|                                                                       |                                                                                                                                                                                                  | DRAWN: J.LEE             | DATE: OCT. 06/09 |               |
|                                                                       |                                                                                                                                                                                                  | CHECKED: DATE:           |                  |               |
| EDAC INC TORONTO, ONTARIO CANADA YOUR CONNECTION TO QUALITY & SERVICE | THESE DRAWINGS AND SPECIFICATIONS ARE THE PROPERTY OF EDAC INC.,AND SHALL NOT BE REPRODUCED, OR COPIED OR USED AS THE BASIS FOR THE MANUFACTURE OR SALE OF APPARATUS WITHOUT WRITTEN PERMISSION. | SCALE: NTS               | SHEET            | 2 <b>OF</b> 3 |
|                                                                       |                                                                                                                                                                                                  | DRAWING NUMBER           |                  | ISSUE         |
|                                                                       |                                                                                                                                                                                                  | 337 Assembly             |                  | 1             |