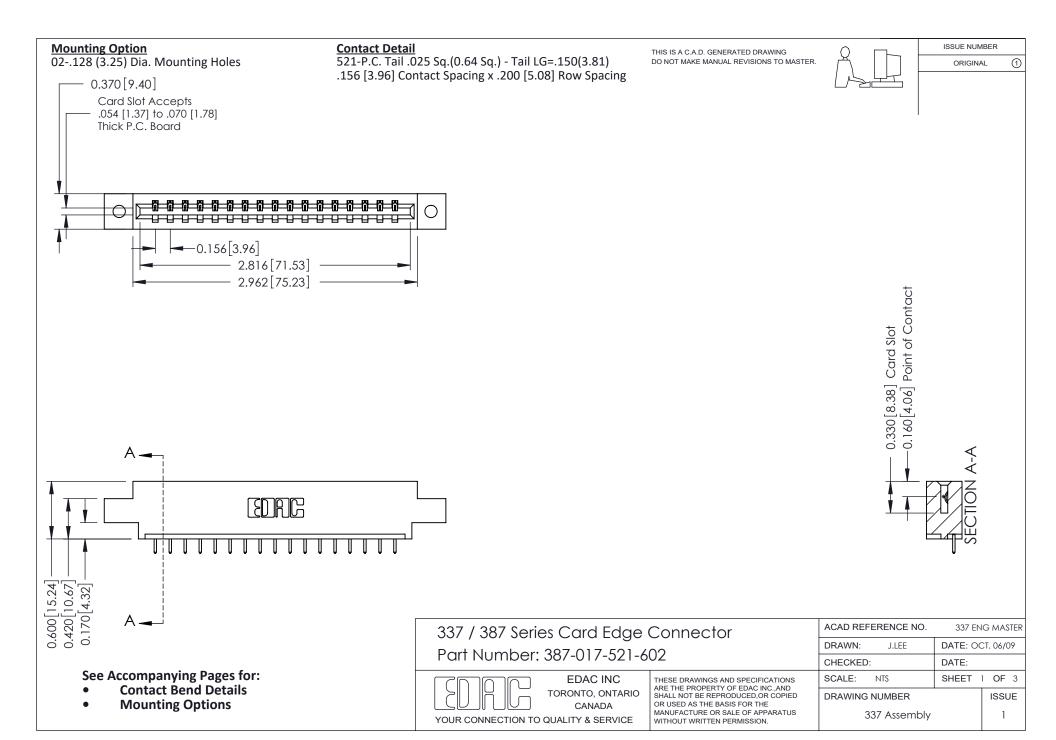

ISSUE NUMBER

ORIGINAL

1

| 337 / 387 Series Card Edge Connector<br>Contact Bend Detail           |                                                                                                                                                                                                  | ACAD REFERENCE NO. 337 E |                  | G MASTER      |
|-----------------------------------------------------------------------|--------------------------------------------------------------------------------------------------------------------------------------------------------------------------------------------------|--------------------------|------------------|---------------|
|                                                                       |                                                                                                                                                                                                  | DRAWN: J.LEE             | DATE: OCT. 06/09 |               |
|                                                                       |                                                                                                                                                                                                  | CHECKED: DATE:           |                  |               |
| EDAC INC TORONTO, ONTARIO CANADA YOUR CONNECTION TO QUALITY & SERVICE | THESE DRAWINGS AND SPECIFICATIONS ARE THE PROPERTY OF EDAC INC.,AND SHALL NOT BE REPRODUCED, OR COPIED OR USED AS THE BASIS FOR THE MANUFACTURE OR SALE OF APPARATUS WITHOUT WRITTEN PERMISSION. | SCALE: NTS               | SHEET            | 2 <b>OF</b> 3 |
|                                                                       |                                                                                                                                                                                                  | DRAWING NUMBER           |                  | ISSUE         |
|                                                                       |                                                                                                                                                                                                  | 337 Assembly             |                  | 1             |