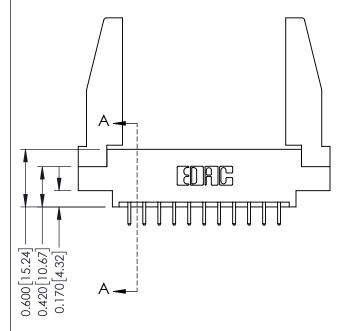

## Mounting Option 78-In-Line Card Guides 0.370 [9.40]

**Contact Detail** 

520-P.C. Tail .030x.018(0.76x0.46) - Tail LG=.175(4.45) .156 [3.96] Contact Spacing x .200 [5.08] Row Spacing

THIS IS A C.A.D. GENERATED DRAWING DO NOT MAKE MANUAL REVISIONS TO MASTER.