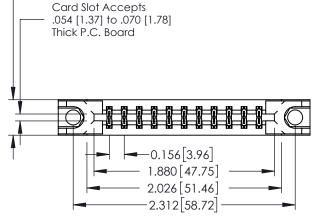

## Mounting Option 78-In-Line Card Guides 0.370 [9.40]

**Contact Detail** 

520-P.C. Tail .030x.018(0.76x0.46) - Tail LG=.175(4.45) .156 [3.96] Contact Spacing x .200 [5.08] Row Spacing

THIS IS A C.A.D. GENERATED DRAWING DO NOT MAKE MANUAL REVISIONS TO MASTER.